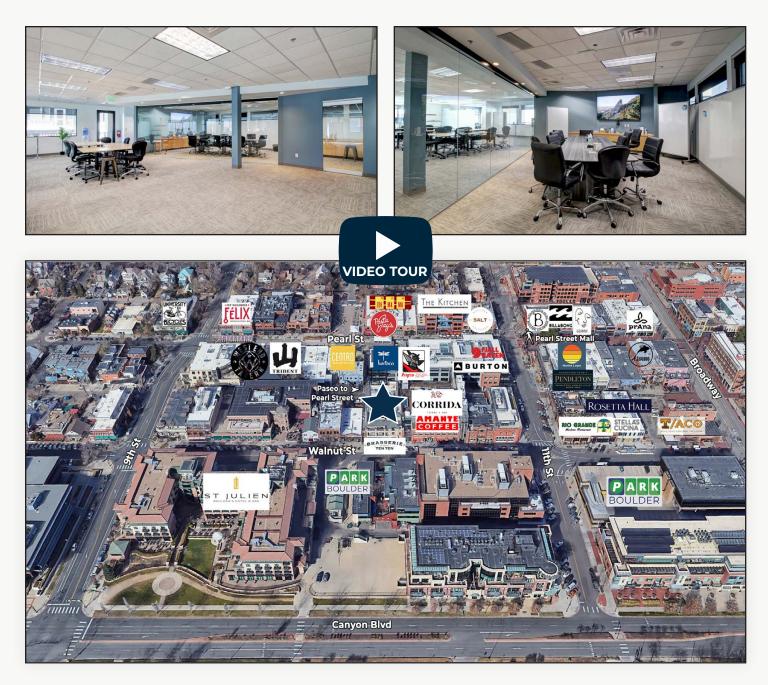

## - Year 1 Introductory Rate \$19.00 NNN, Year 2 \$25.00 NNN & Year 3 \$32.00 NNN

- Join Elite Technology & Venture Capital Firms in the Building, Steps from
  Pearl Street Fine Dining, Shopping & the Luxury St. Julien Hotel & Spa
- Entire 2nd Floor with Private Covered Decks, Amazing Views & Natural Light
- Secure Lobby with Private Elevator, Expansive Open Work Area, 2 Private
  Offices, 2 Large Conference Rooms & Fully Equipped Boardroom, Kitchen /
  Breakroom, Private Restrooms with Shower & Lockers
- Fiber Internet, Cat-6 Wiring & Server Room with Dedicated Cooling
- 2 Reserved Onsite Covered Parking Spaces for \$225 / Month / Space