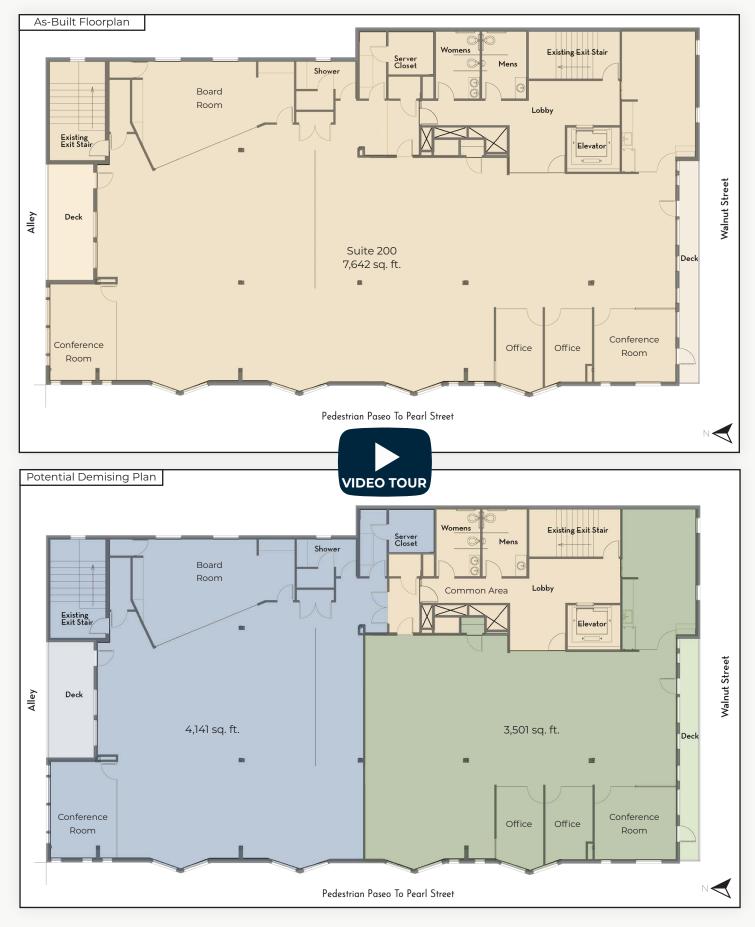

## Class A Office in the Beating Heart of Downtown Boulder - Major Leasing Incentive

| Available Space      | 3,501, 4,141 or 7,642 sq. ft. |
|----------------------|-------------------------------|
| Lease Rate / sq. ft. | \$19.00 NNN                   |
| Expenses / sq. ft.   | \$21.80*                      |

## - Year 1 Introductory Rate \$19.00 NNN, Year 2 \$25.00 NNN & Year 3 \$32.00 NNN

- Join Elite Technology & Venture Capital Firms in the Building, Steps from
  Pearl Street Fine Dining, Shopping & the Luxury St. Julien Hotel & Spa
- Entire 2nd Floor with Private Covered Decks, Amazing Views & Natural Light
- Secure Lobby with Private Elevator, Expansive Open Work Area, 2 Private
  Offices, 2 Large Conference Rooms & Fully Equipped Boardroom, Kitchen /
  Breakroom, Private Restrooms with Shower & Lockers
- Fiber Internet, Cat-6 Wiring & Server Room with Dedicated Cooling
- 2 Reserved Onsite Covered Parking Spaces for \$225 / Month / Space