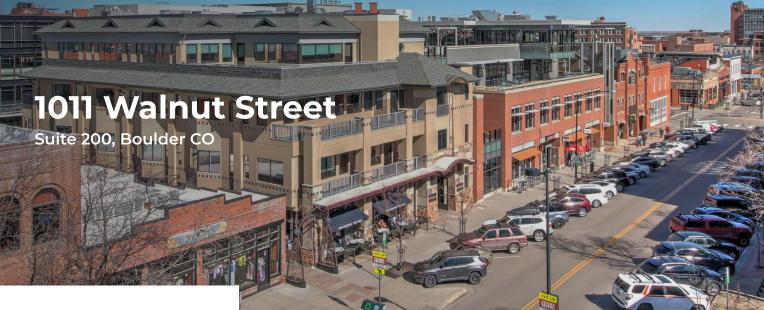

## Class A Office in the Beating Heart of Downtown Boulder - Major Leasing Incentive

| Available Space      | 3,501, 4,141 or 7,642 sq. ft. |
|----------------------|-------------------------------|
| Lease Rate / sq. ft. | \$19.00 NNN                   |
| Expenses / sq. ft.   | \$21.80*                      |

## - Year 1 Introductory Rate \$19.00 NNN, Year 2 \$25.00 NNN & Year 3 \$32.00 NNN

- Join Elite Technology & Venture Capital Firms in the Building, Steps from
  Pearl Street Fine Dining, Shopping & the Luxury St. Julien Hotel & Spa
- Entire 2nd Floor with Private Covered Decks, Amazing Views & Natural Light
- Secure Lobby with Private Elevator, Expansive Open Work Area, 2 Private
  Offices, 2 Large Conference Rooms & Fully Equipped Boardroom, Kitchen /
  Breakroom, Private Restrooms with Shower & Lockers
- Fiber Internet, Cat-6 Wiring & Server Room with Dedicated Cooling
- 2 Reserved Onsite Covered Parking Spaces for \$225 / Month / Space