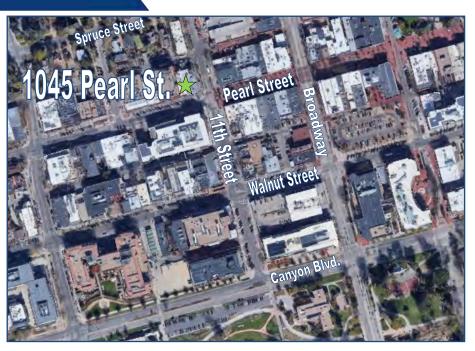

## 1045 Pearl Street, Boulder, CO

## Office Space Available!

- Second level office space located in Downtown Boulder
- Pearl Street views
- Open floorplan
- Restroom in unit
- Alley parking available per a separate lease agreement
- Great natural light
- Hardwood flooring
- Beautiful wood finishes
- Class A Office Space with Excellent proximity to the Pearl Street Mall