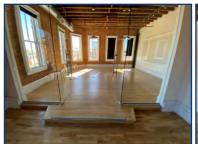

## Office Space Available!

- Second level office space located in Downtown Boulder
- Pearl Street views
- Open floorplan
- Restroom in unit
- Alley parking available per a separate lease agreement
- Great natural light
- Hardwood flooring
- Beautiful wood finishes
- Class A Office Space with Excellent proximity to the Pearl Street Mall