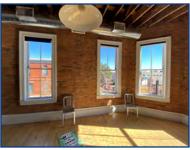

## Office Space Available!

- Second level office space located in Downtown Boulder
- Pearl Street views
- Open floorplan
- Restroom in unit
- Alley parking available per a separate lease agreement
- Great natural light
- Hardwood flooring
- Beautiful wood finishes
- Class A Office Space with Excellent proximity to the Pearl Street Mall