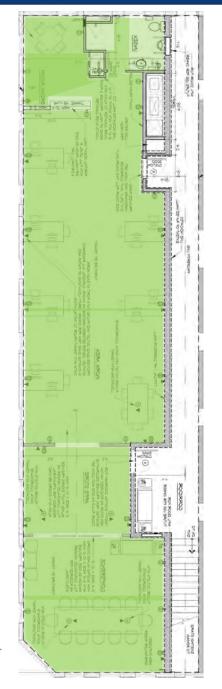

## Office Space Available!

- Second level office space located in Downtown Boulder
- Pearl Street views
- Open floorplan
- Restroom in unit
- Alley parking available per a separate lease agreement
- Great natural light
- Hardwood flooring
- Beautiful wood finishes
- Class A Office Space with Excellent proximity to the Pearl Street Mall

## 1045 Pearl Street, Boulder, CO

| Unit | Square Footage | Price                                       |
|------|----------------|---------------------------------------------|
| 1045 | 2,300          | \$27.50 + \$17.78 NNN<br>= \$8,678.67/Month |