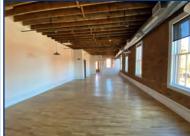

## Office Space Available!

- Second level office space located in Downtown Boulder
- Pearl Street views
- Open floorplan
- Restroom in unit
- Alley parking available per a separate lease agreement
- Great natural light
- Hardwood flooring
- Beautiful wood finishes
- Class A Office Space with Excellent proximity to the Pearl Street Mall