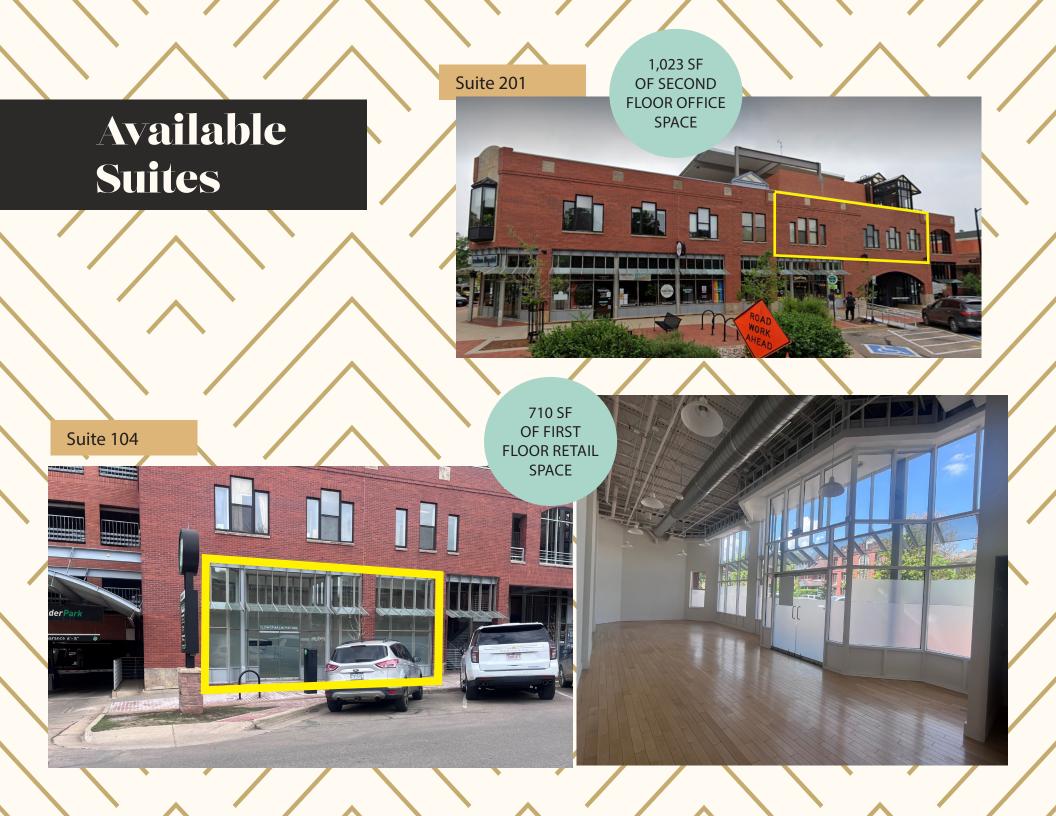

# 11000 Spruce Street Boulder, CO

710 SF OF RETAIL SPACE FOR LEASE 1,023 SF OF OFFICE SPACE FOR LEASE

AS A PUBLICLY-CONTROLLED PROPERTY, the owner is seeking tenants that will contribute to a vibrant, diverse, and inclusive retail district

RETAIL SPACE AVAILABLE