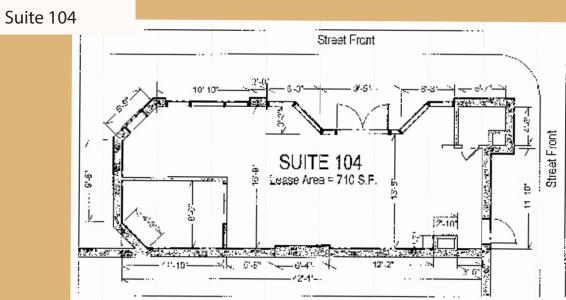

/18 19/18 19/18 19/18 19/18 19/18 19/18 19/18 19/18 19/18 19/18 19/18 19/18 19/18 19/18 19/18 19/18 19/18 19/18 19/18 19/18 19/18 19/18 19/18 19/18 19/18 19/18 19/18 19/18 19/18 19/18 19/18 19/18 19/18 19/18 19/18 19/18 19/18 19/18 19/18 19/18 19/18 19/18 19/18 19/18 19/18 19/18 19/18 19/18 19/18 19/18 19/18 19/18 19/18 19/18 19/18 19/18 19/18 19/18 19/18 19/18 19/18 19/18 19/18 19/18 19/18 19/18 19/18 19/18 19/18 19/18 19/18 19/18 19/18 19/18 19/18 19/18 19/18 19/18 19/18 19/18 19/18 19/18 19/18 19/18 19/18 19/18 19/18 19/18 19/18 19/18 19/18 19/18 19/18 19/18 19/18 19/18 19/18 19/18 19/18 19/18 19/18 19/18 19/18 19/18 19/18 19/18 19/18 19/18 19/18 19/18 19/18 19/18 19/18 19/18 19/18 19/18 19/18 19/18 19/18 19/18 19/18 19/18 19/18 19/18 19





RETAIL SPACE AVAILABLE



#### Floor Plans







### Location Highlights

#### **Boulder, Colorado**

Just 30 miles from Denver, Boulder is a beautiful, historic city surrounded by the gorgeous Flatiron Mountains and just moments away from Boulder Creek. Boulder is brimming with wonderful shopping, dining, and entertainment opportunities — there is truly something for everyone. Downtown Boulder is well-kept, with over 1000 businesses and a welcoming atmosphere. The Pearl Street Walkway, a marvelously captivating four-block-long pedestrian mall in the heart of Downtown Boulder, is filled with colorful, vibrant flowers virtually the entire year. Downtown Boulder is a vibrant and exciting place for locals and visitors alike.

|  | POPULATION                              | 1 MIILE  | 3 MILES   | 5 MILES   |
|--|------------------------