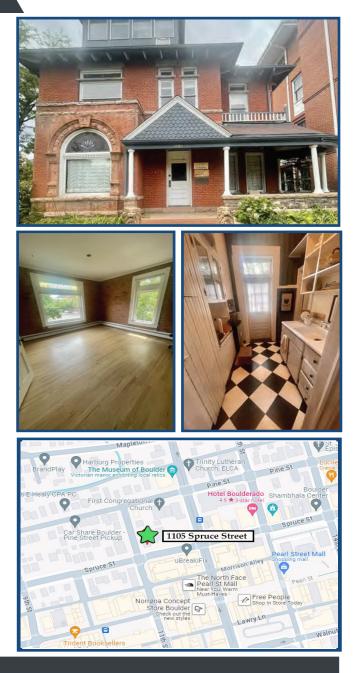

1105 Spruce Street Boulder, CO

## Office Space Available!

- Historic building
- Prime location in downtown Boulder one block from Pearl Street
- On the corner of 11th & Spruce
- Heavy foot traffic
- Lots of natural light
- Short term office space available
- 2nd and 3rd floor offices
- Conveniently located adjacent to city parking garage (spaces available)
- Common area amenities include, kitchenette, bathrooms, front porch