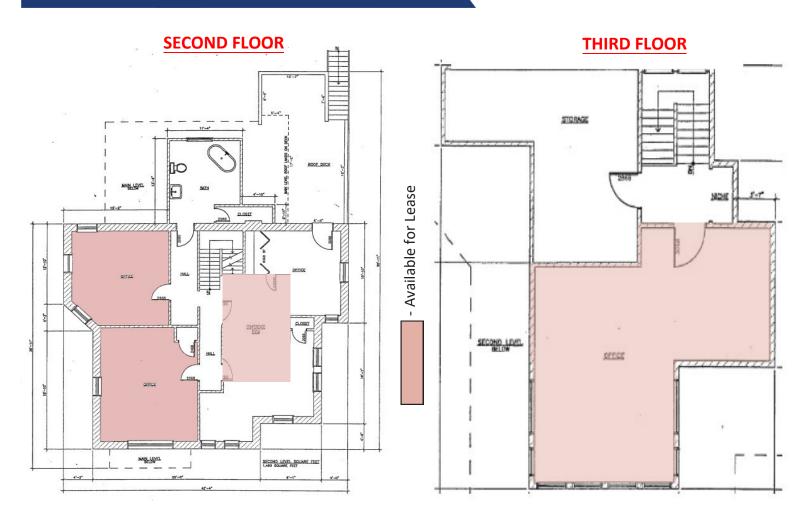

## Second and Third Floor Office Space

## 1105 Spruce Street, Boulder, CO

| Unit | Square<br>Footage | Price          |
|------|-------------------|----------------|
| 1105 | First Floor       | FULLY LEASED!  |
| 1105 | Second Floor      | CALL FOR RATE! |
| 1105 | Third Floor       | CALL FOR RATE! |