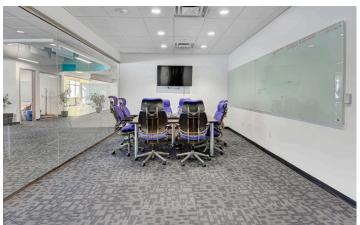

### **SPACE NOTES:**

Large first floor office space available for lease in Downtown Boulder. In addition to a great mix of offices and open space that can accommodate 45 workstations, this space also boasts large & small conference rooms, various huddle areas and an expansive kitchen and break room complete with a large kitchen island.