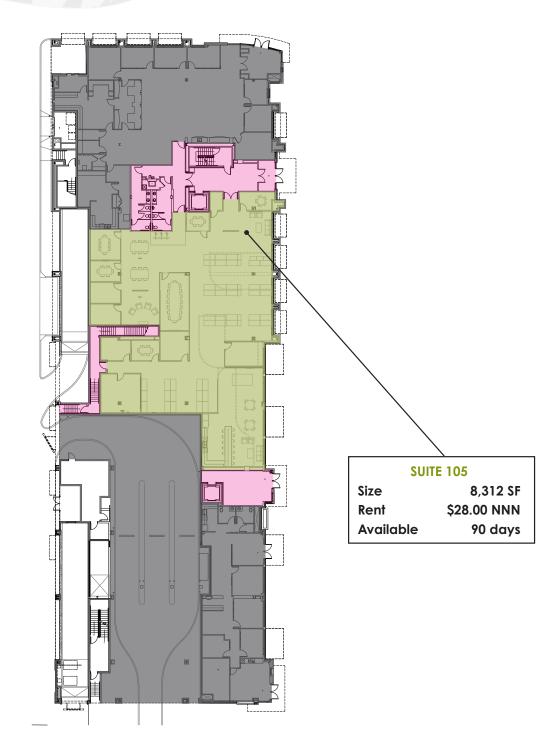

# SUITE 105

## **SIZE** 8.312 SF

**RENT** \$28.00 NNN

**AVAILABLE** 90 days

# FLOOR PLAN

LEVEL 1

LEASED

AVAILABLE

COMMON AREA

**CHAD HENRY** 

chenry@wwreynolds.com

**DREW WEIMAN** 