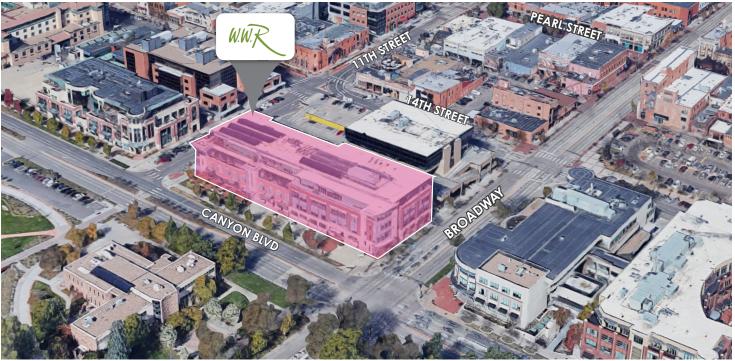

# WEST END LOCATION

### **LOCATION NOTES:**

Offering excellent visibility from on one of the most heavily trafficked corners in all of Downtown Boulder, 1155 Canyon is a well located property on the signalized corner of Broadway & Canyon Blvd. Ideally located near many surrounding amenities including shopping, restaurants, breweries and all that Downtown Boulder has to offer just steps away from your door. Easy access in and out of town via Broadway or Canyon Boulevard.