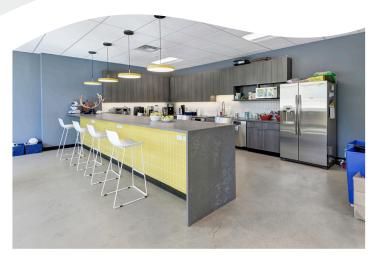

### **SPACE NOTES:**

Large first floor office space available for lease in Downtown Boulder. In addition to a great mix of offices and open space that can accommodate 45 workstations, this space also boasts large & small conference rooms, various huddle areas and an expansive kitchen and break room complete with a large kitchen island.