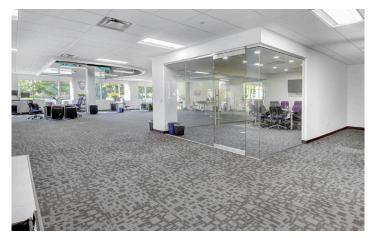

### **SPACE NOTES:**

Large first floor office space available for lease in Downtown Boulder. In addition to a great mix of offices and open space that can accommodate 45 workstations, this space also boasts large & small conference rooms, various huddle areas and an expansive kitchen and break room complete with a large kitchen island.