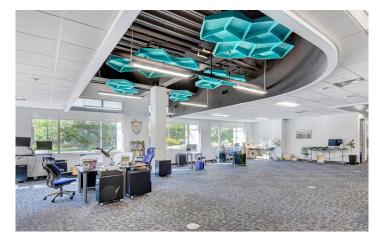

### **SPACE NOTES:**

Large first floor office space available for lease in Downtown Boulder. In addition to a great mix of offices and open space that can accommodate 45 workstations, this space also boasts large & small conference rooms, various huddle areas and an expansive kitchen and break room complete with a large kitchen island.