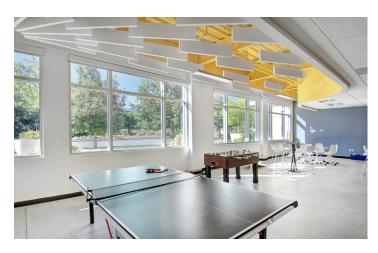

### **SPACE NOTES:**

Large first floor office space available for lease in Downtown Boulder. In addition to a great mix of offices and open space that can accommodate 45 workstations, this space also boasts large & small conference rooms, various huddle areas and an expansive kitchen and break room complete with a large kitchen island.