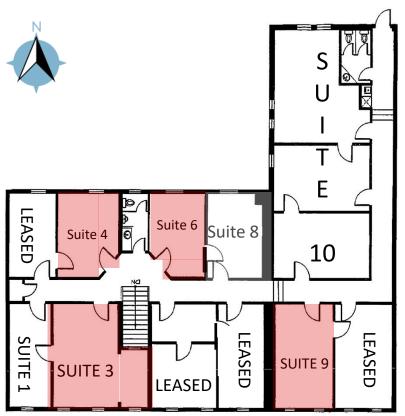

1209 Pearl Street Suites 3, 4, 6, & 9 Boulder, CO

209 - 398 SF UPSTAIRS OFFICE SUITES

## 1209 Pearl Street, Suites 3, 4, 6, & 9

| Unit | Square Footage | Price                        |
|------|----------------|------------------------------|
| 3    | 398            | \$2,000.00/MO<br>+ Utilities |
| 4    | 231            | \$750.00/MO<br>+ Utilities   |
| 6    | 209            | \$750.00/MO<br>+ Utilities   |
| 9    | 307            | \$1,250.00/MO<br>+ Utilities |