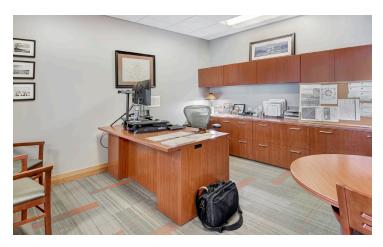

# **SUITE 228**

### **SPACE NOTES**

With just over 1,200 square feet available, this second floor office suite features two private offices with glass windows, two modular offices (that can easily be removed) and two separate entrances.