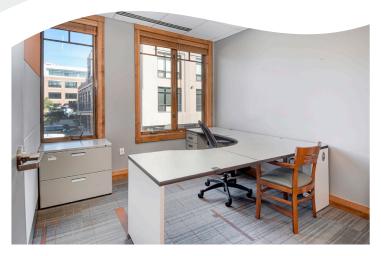

# **SUITE 228**

### **SPACE NOTES**

With just over 1,200 square feet available, this second floor office suite features two private offices with glass windows, two modular offices (that can easily be removed) and two separate entrances.