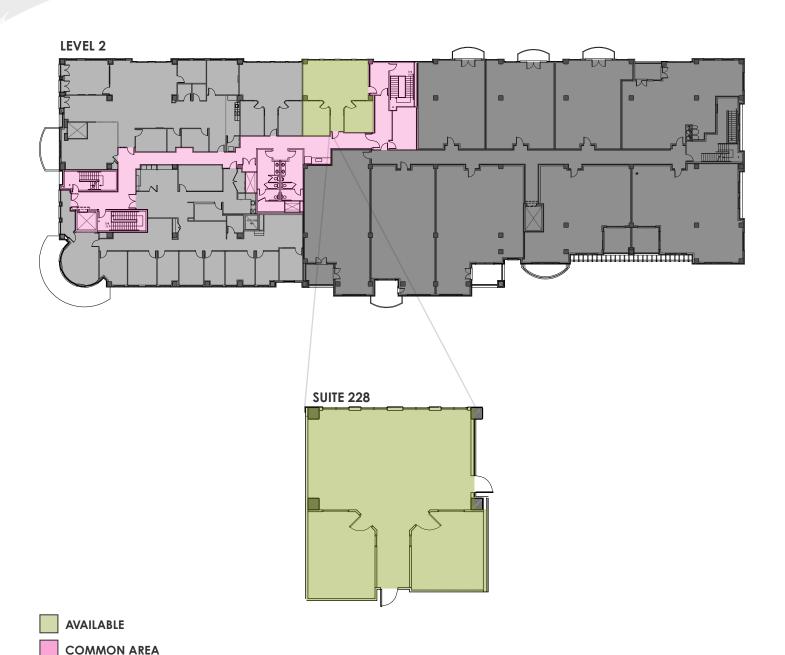

# FLOOR PLAN

**CHAD HENRY** 

**DREW WEIMAN** 

chenry@wwreynolds.com

drew@wwreynolds.com

**RESIDENTIAL CONDOS** 

**LEASED** 

# **SUITE 228**

# **SIZE** 1,220 SF

**RENT** \$30.00 NNN

**AVAILABLE**Immediately

### **SPACE NOTES**

With just over 1,200 square feet available, this second floor office suite features two private offices with glass windows, two modular offices (that can easily be removed) and two separate entrances.