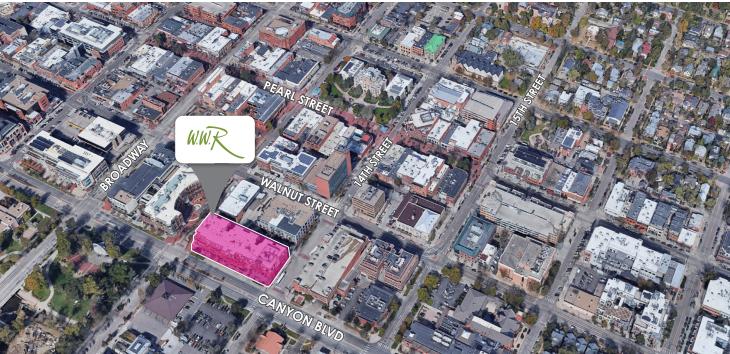

# 1301 Canyon Blvd, Boulder, CO 80302

## 1301 WALNUT STREET, BOULDER, CO 80302

### **LOCATION NOTES:**

Spanning across two square city blocks, One Boulder Plaza offers a Downtown Boulder location second to none. Located just one block off the Historic Pearl Street Mall, near the RTD Transit Center and providing easy access in and out of town via Canyon Boulevard, One Boulder Plaza is the best of all worlds.