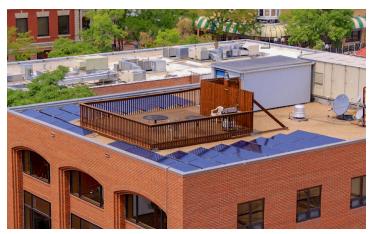

### **LOCATION NOTES:**

Located directly on the bricks of the Historic Pearl Street Mall, The Cartwright Building easily provides an unbeatable Downtown Boulder location with all the amenities you could ever dream of just a short walk from your front door.