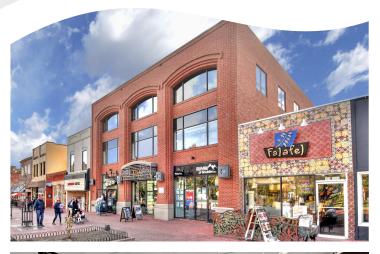

### 1320 PEARL STREET, BOULDER, CO 80302

### **LOCATION NOTES:**

Located directly on the bricks of the Historic Pearl Street Mall, The Cartwright Building easily provides an unbeatable Downtown Boulder location with all the amenities you could ever dream of just a short walk from your front door.