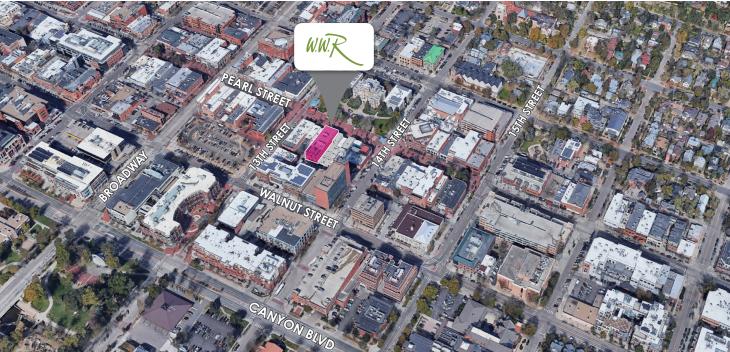

# 1320 PEARL STREET, BOULDER, CO 80302 LOCATION

### **LOCATION NOTES:**

Located directly on the bricks of the Historic Pearl Street Mall, The Cartwright Building easily provides an unbeatable Downtown Boulder location with all the amenities you could ever dream of just a short walk from your front door.