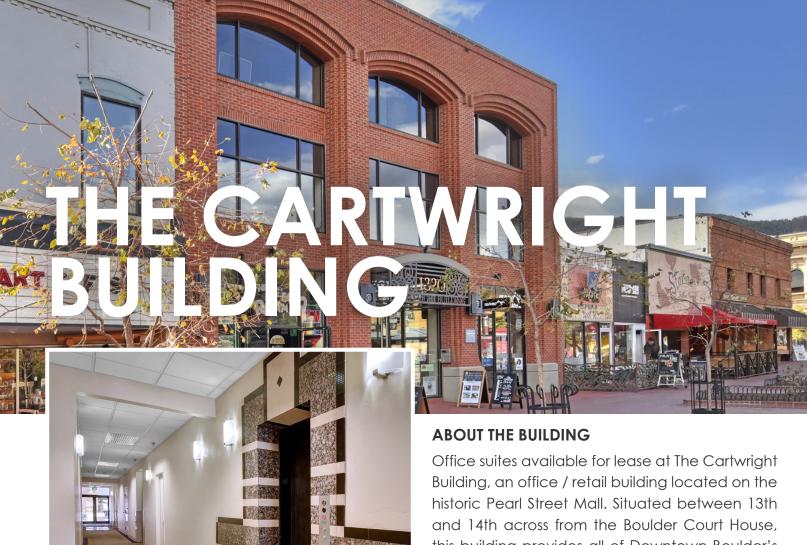

### PEARL STREET OFFICE SPACE FOR LEASE

## 1320 Pearl Street, Boulder, CO 80302

this building provides all of Downtown Boulder's fantastic shops and restaurants just steps away from your door.

- 836 1,047 square feet available
- Upgraded finishes throughout the building
- Rooftop deck area