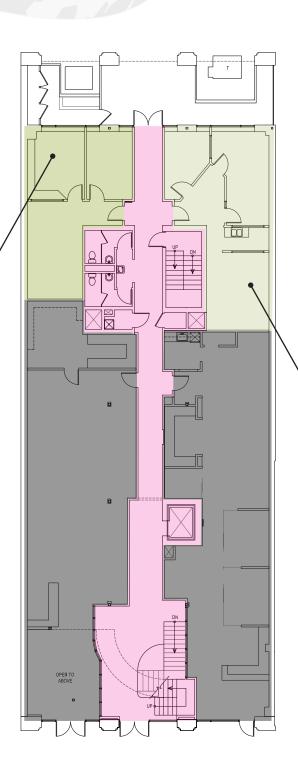

# 1320 PEARL STREET, BOULDER, CO 80302 LOCATION

### **LOCATION NOTES:**

Located directly on the bricks of the Historic Pearl Street Mall, The Cartwright Building easily provides an unbeatable Downtown Boulder location with all the amenities you could ever dream of just a short walk from your front door.