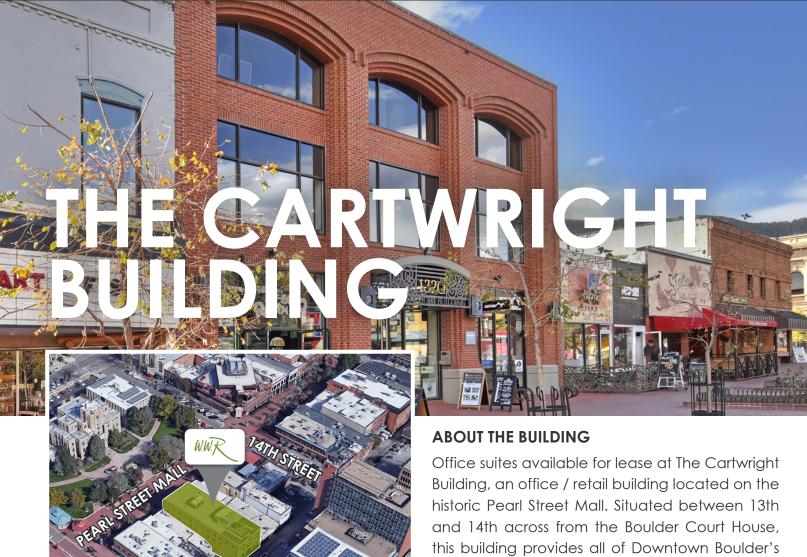

#### PEARL STREET OFFICES FOR LEASE

### 1320 Pearl Street, Boulder, CO 80302

fantastic shops and restaurants just steps away from your door.

- 308 SF 1,075 SF available for lease
- Upgraded finishes throughout the building
- Rooftop deck area