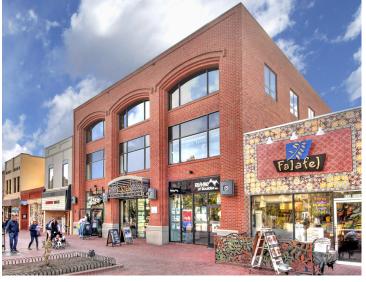

#### PEARL STREET OFFICES FOR LEASE

### 1320 Pearl Street, Boulder, CO 80302

fantastic shops and restaurants just steps away from your door.

- 308 SF 1,075 SF available for lease
- Upgraded finishes throughout the building
- Rooftop deck area

### 1320 PEARL STREET, BOULDER, CO 80302