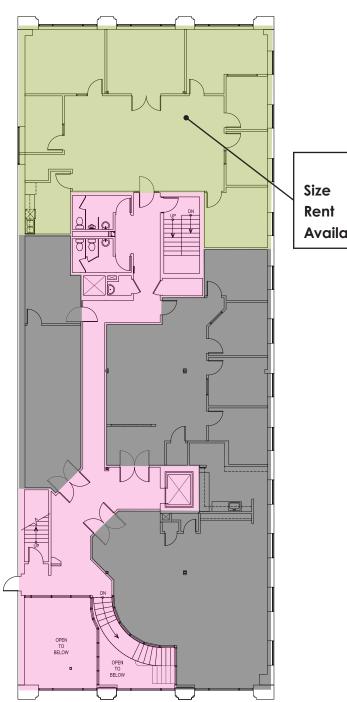

# FLOOR PLAN

LEVEL 2

Suite 232

Size 2,728 RSF Rent \$20.00 NNN Available Immediately

LEASED

AVAILABLE

COMMON AREA

**CHAD HENRY** 