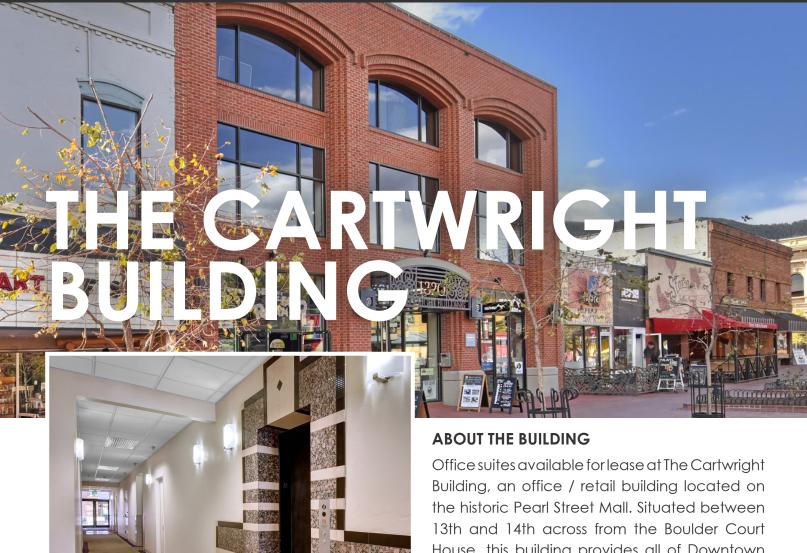

#### **OFFICE SPACE FOR LEASE**

## 1320 Pearl Street, Boulder, CO 80302

House, this building provides all of Downtown Boulder's fantastic shops and restaurants just steps away from your door.

- Great central Downtown Boulder Location
- Upgraded finishes throughout the building
- Rooftop deck area