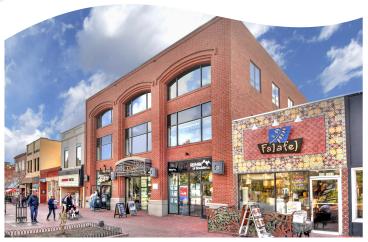

#### **LOCATION NOTES:**

Located directly on the bricks of the Historic Pearl Street Mall, The Cartwright Building easily provides an unbeatable Downtown Boulder location with all the amenities you could ever dream of just a short walk from your front door.