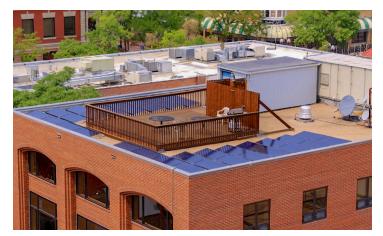

## 1320 Pearl Street, Boulder, CO 80302

House, this building provides all of Downtown Boulder's fantastic shops and restaurants just steps away from your door.

- Great central Downtown Boulder Location
- Upgraded finishes throughout the building
- Rooftop deck area

#### **SPACE NOTES**

With a little over 2,700 SF available for lease, suite 232 is comprised of a mix of offices and open area complete with a break room. Enjoy updated common areas, a rooftop patio and an unbeatable Downtown Boulder location with lots of amenities right outside your door.