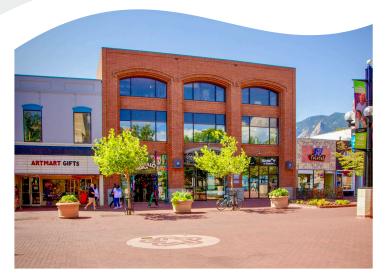

## 1320 Pearl Street, Boulder, CO 80302

House, this building provides all of Downtown Boulder's fantastic shops and restaurants just steps away from your door.

- Great central Downtown Boulder Location
- Upgraded finishes throughout the building
- Rooftop deck area

#### **LOCATION NOTES:**

Located directly on the bricks of the Historic Pearl Street Mall, The Cartwright Building easily provides an unbeatable Downtown Boulder location with all the amenities you could ever dream of just a short walk from your front door.