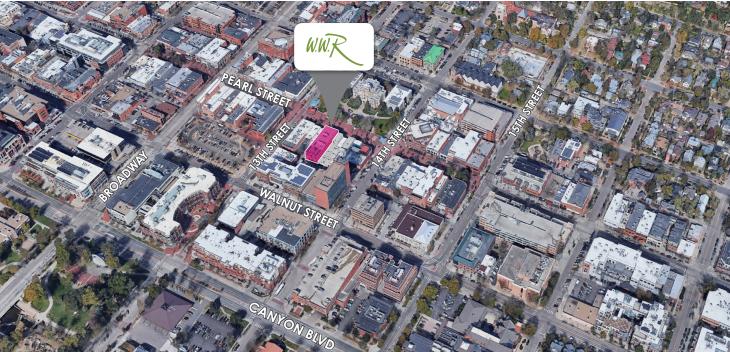

# 1320 PEARL STREET, BOULDER, CO 80302 LOCATION

#### **LOCATION NOTES:**

Located directly on the bricks of the Historic Pearl Street Mall, The Cartwright Building easily provides an unbeatable Downtown Boulder location with all the amenities you could ever dream of just a short walk from your front door.