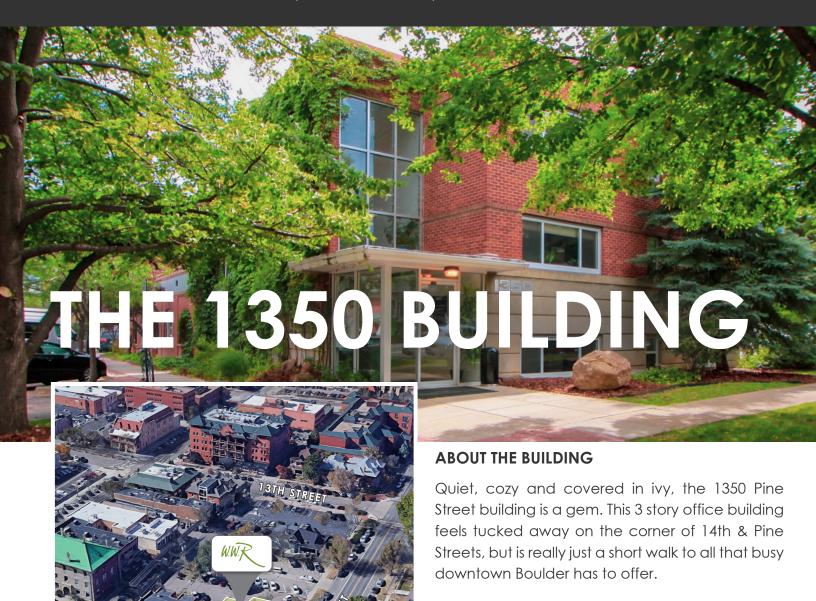

### **OFFICE SPACE FOR LEASE**

## 1350 Pine Street, Boulder, CO 80302

- Great for small office users
- Small suites offering open space, private offices and private bathrooms in each suite with a shower
- Excellent Downtown Boulder Location with parking available
- Estimated Op Ex \$15.28 / SF (not including utilities)

### 1350 PINE STREET, BOULDER, CO 80302