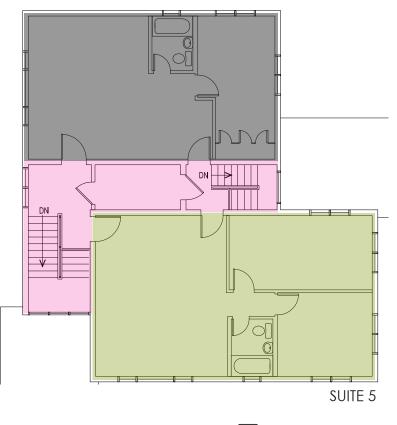

# 1350 PINE STREET, BOULDER, CO 80302

## SUITE 5

UNIT 5 (Level 3)

**RENT** \$18.00 NNN

SIZE 891 SF

**AVAILABLE** Immediately

### **FLOOR PLAN**

**CHAD HENRY** 

chenry@wwreynolds.com

AVAILABLE AREA
COMMON AREA
LEASED AREA

**DREW WEIMAN** 

drew@wwreynolds.com