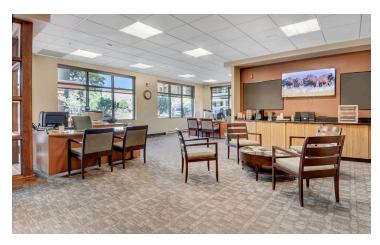

#### **SPACE NOTES:**

Office or retail space available for lease in great central Downtown Boulder location. This space is composed of a mix of open area, five private offices, break room, a large conference room and private restrooms within the suite. A nice window line provides lots of natural light.