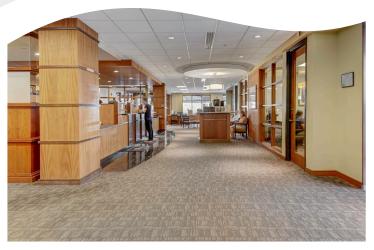

#### **SPACE NOTES:**

Office or retail space available for lease in great central Downtown Boulder location. This space is composed of a mix of open area, five private offices, break room, a large conference room and private restrooms within the suite. A nice window line provides lots of natural light.