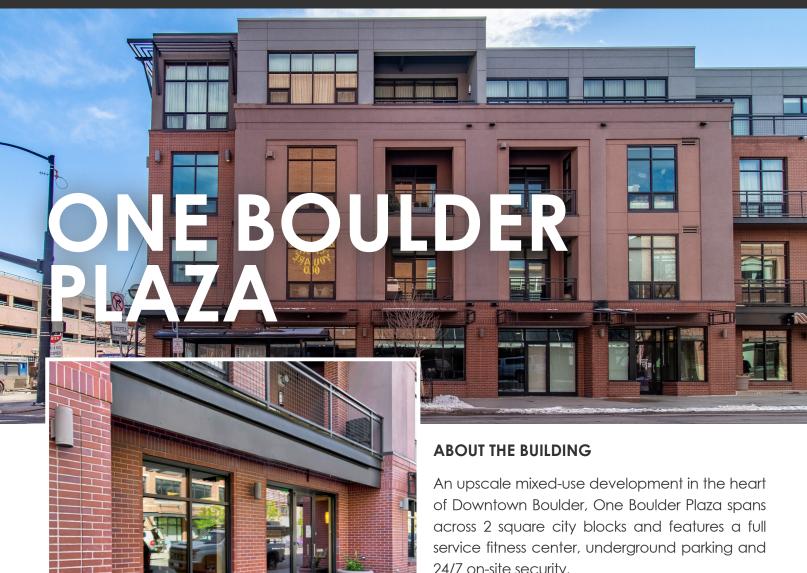

### DOWNTOWN BOULDER OFFICE OR RETAIL SPACE FOR LEASE

1360 Walnut Street, Boulder, CO 80302

24/7 on-site security.

- Street level office or retail space for lease
- Great downtown Boulder location
- Steps away from Pearl Street Mall and RTD Transit Station

## 1360 WALNUT STREET, BOULDER, CO 80302