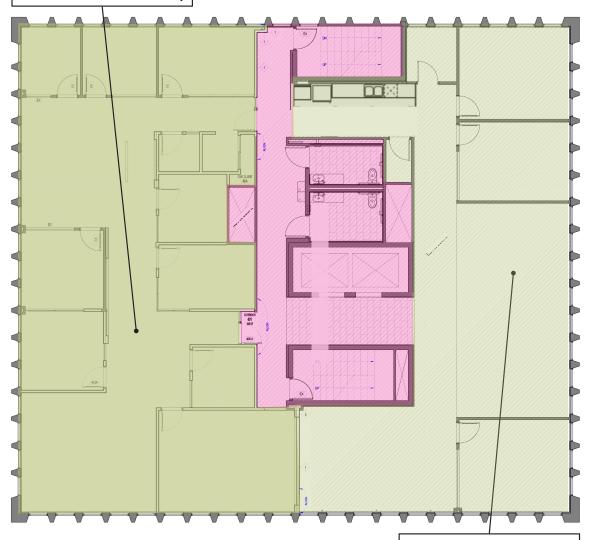

# SUITE 400 | 420

## **UNIT**Suite 400

#### **UNIT**

Suite 420

## **SIZE** 3.702 SF

#### SIZE

2,879 SF

#### **RENT**

\$29.00 NNN

#### **EST. OP EX**

\$17.00 / SF (including utilities)

#### **SPACE NOTES:**

Level 4 provides lots of potential layout options. Need a small, cozy office? Lease just under half of the floor plate, suite 420, comprised of 2,879 SF. Need a bit more space? Lease the other half, measuring in just over 3,700 SF. Or, lease the entire floor plate totaling 6,581 SF.

# FLOOR PLAN

Size 3,702 SF
Rent \$29.00 NNN
Available Immediately

**LEVEL 4** 

Suite 420

Size 2,879 SF
Rent \$29.00 NNN
Available Immediately

AVAILABLE

**COMMON AREA** 

**CHAD HENRY** 