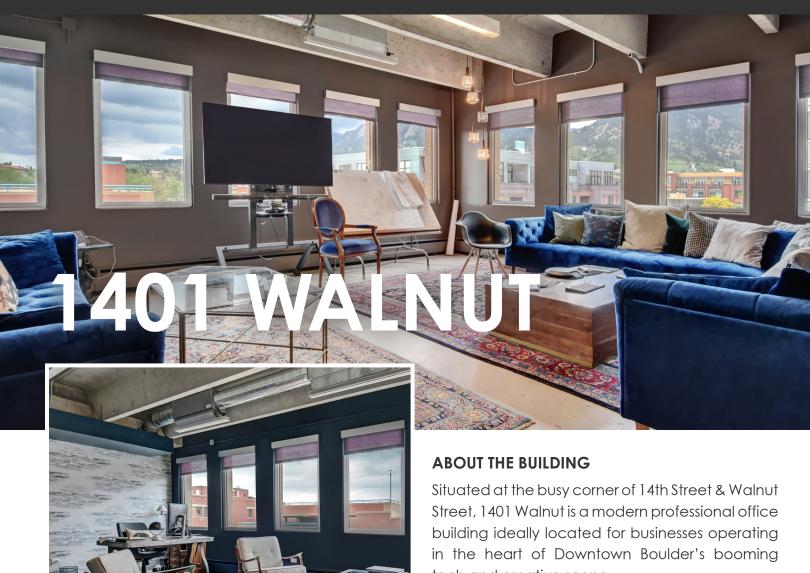

### 1401 Walnut Street, Boulder, CO 80302

tech and creative scene.

- Upgraded with sleek, stylish finishes
- Access to a rooftop patio
- 2:1,000 parking ratio
- Excellent downtown Boulder location
- Steps away from the Pearl Street Mall and across from the RTD Transit station
- CAGID District RTD Eco-Passes available free to full-time employees