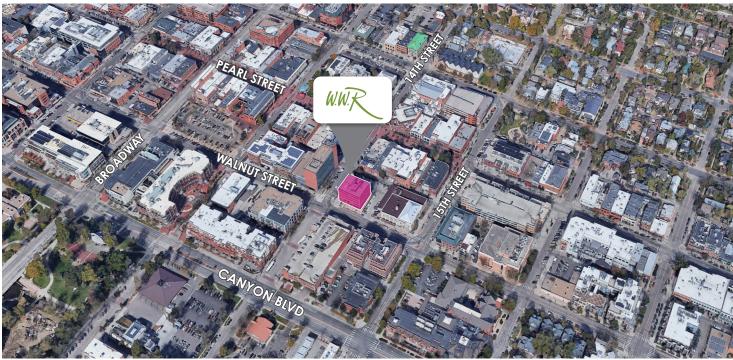

## LOCATION

#### **LOCATION NOTES:**

Located on the busy corner of 14th & Walnut Streets just one block off the Pearl Street Mall and across from the RTD Transit Station, 1401 Walnut provides an ideal location near many surrounding amenities including shopping, restaurants, breweries and all that Downtown Boulder has to offer just steps away from your door.