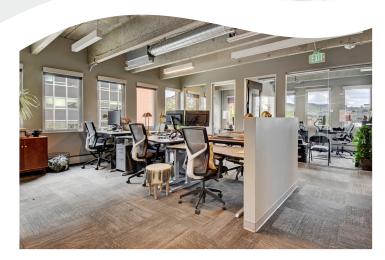

### 1401 Walnut Street, Boulder, CO 80302

tech and creative scene.

- Upgraded with sleek, stylish finishes
- Access to a rooftop patio
- 2:1,000 parking ratio
- Excellent downtown Boulder location
- Steps away from the Pearl Street Mall and across from the RTD Transit station
- CAGID District RTD Eco-Passes available free to full-time employees