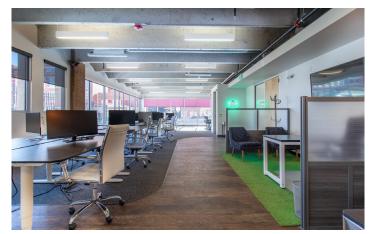

#### **SPACE NOTES:**

Suite 100 boasts a wide open floor plan, a private office, large conference room, full kitchen and plenty of private meeting areas. High, open ceilings and a great window line provide lots of light in this ground level suite.