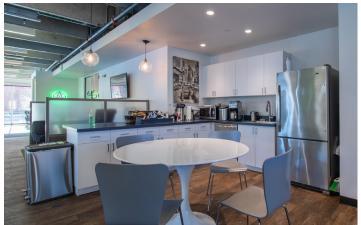

#### **SPACE NOTES:**

Suite 100 boasts a wide open floor plan, a private office, large conference room, full kitchen and plenty of private meeting areas. High, open ceilings and a great window line provide lots of light in this ground level suite.