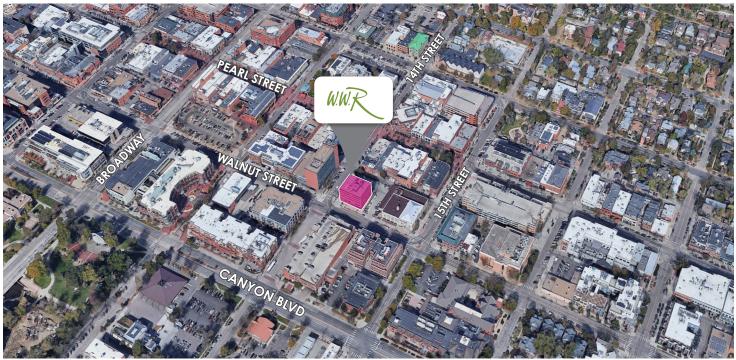

## LOCATION

#### **LOCATION NOTES:**

Located on the busy corner of 14th & Walnut Streets just one block off the Pearl Street Mall and across from the RTD Transit Station, 1401 Walnut provides an ideal location near many surrounding amenities including shopping, restaurants, breweries and all that Downtown Boulder has to offer just steps away from your door.