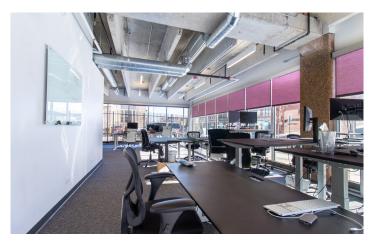

#### **SPACE NOTES:**

Suite 100 boasts a wide open floor plan, a private office, large conference room, full kitchen and plenty of private meeting areas. High, open ceilings and a great window line provide lots of light in this ground level suite.