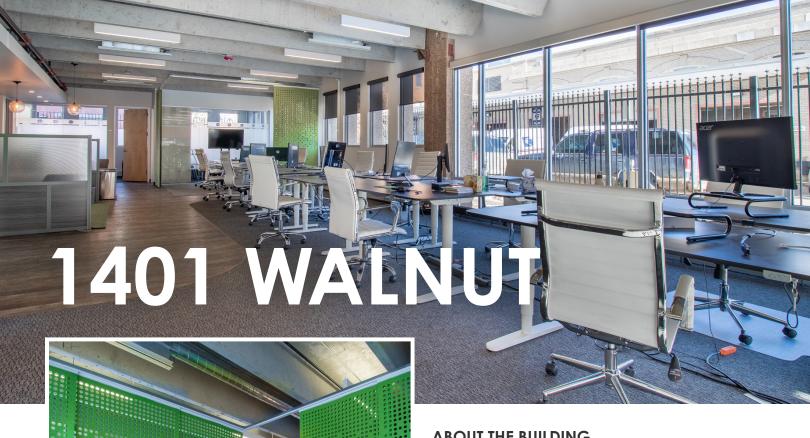

#### **ABOUT THE BUILDING**

Situated at the busy corner of 14th Street & Walnut Street, 1401 Walnut is a modern, professional office building ideally located for businesses operating in the heart of Downtown Boulder's booming tech and creative scene.

#### **SPACE NOTES:**

Suite 100 boasts a wide open floor plan, a private office, large conference room, full kitchen and plenty of private meeting areas. High, open ceilings and a great window line provide lots of light in this ground level suite.