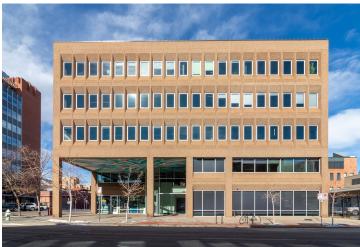

#### **ABOUT THE BUILDING**

Situated at the busy corner of 14th Street & Walnut Street, 1401 Walnut is a modern, professional office building ideally located for businesses operating in the heart of Downtown Boulder's booming tech and creative scene.

- Upgraded with sleek, stylish finishes
- Access to a rooftop patio
- 2:1,000 parking ratio
- Excellent downtown Boulder location
- Steps away from the Pearl Street Mall and across from the RTD Transit station
- CAGID District RTD Eco-Passes available free to full-time employees