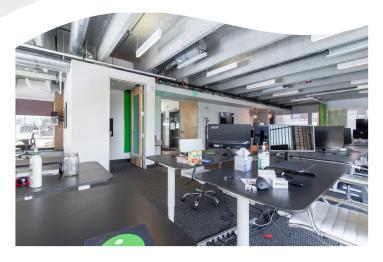

#### **SPACE NOTES:**

Suite 100 boasts a wide open floor plan, a private office, large conference room, full kitchen and plenty of private meeting areas. High, open ceilings and a great window line provide lots of light in this ground level suite.