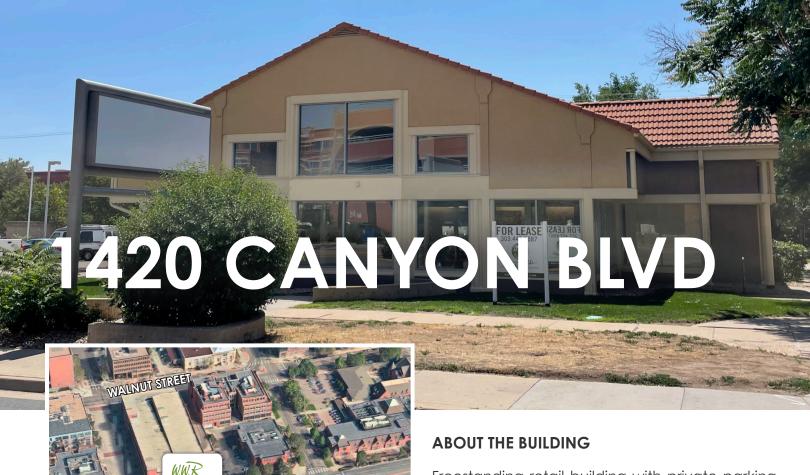

## 1420 Canyon Blvd, Boulder, CO 80302

Freestanding retail building with private parking lot available for lease in Downtown Boulder. Located on the signalized corner of Canyon Boulevard and 14th Street, this building offers a great opportunity for signage, excellent visibility and high pedestrian and vehicle traffic counts.

- Private parking lot with 24 parking spaces
- Excellent downtown Boulder location
- Two blocks from the Pearl Street Mall and one block from the RTD Transit Station

## 1420 CANYON BLVD, BOULDER, CO 80302