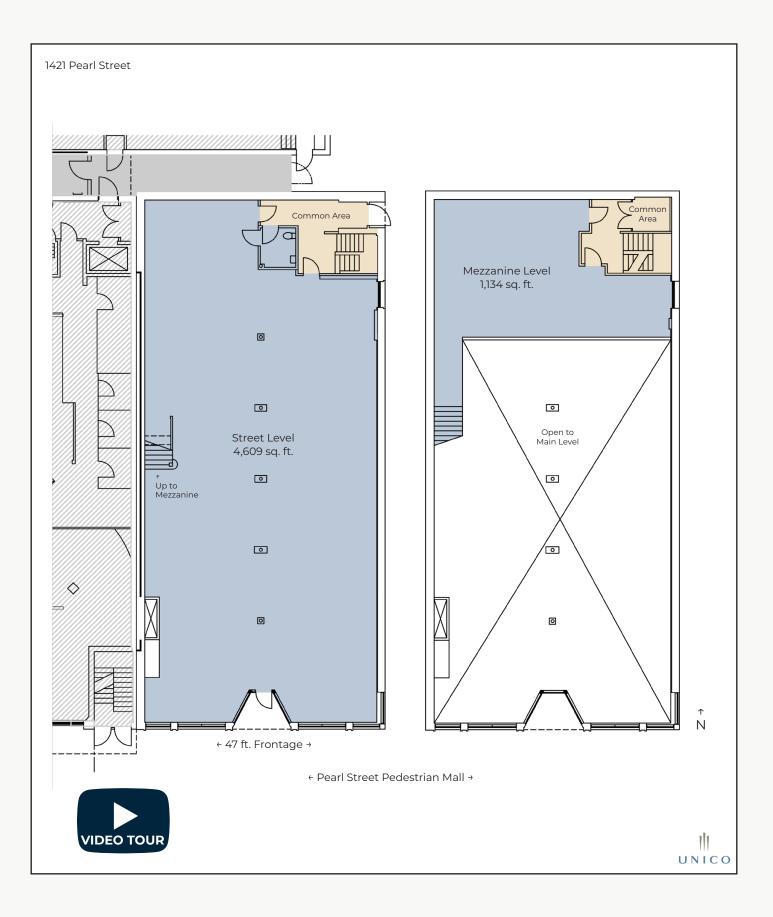

- Excellent Frontage on the Bricks of the Pearl Street Pedestrian Mall
- Space Features Floor to Ceiling Windows for an Abundance of Natural Light
- 4,609 sq. ft. on Street Level with an Additional 1,134 sq. ft. of Mezzanine Space
- 47 ft. of Frontage Along the Bricks of Pearl Street
- Great Neighboring Tenants Including: Avanti, Postino, Illegal Pete's, Black
  Diamond, POC Sports, Montbell & Many Others
- Managed Locally by Unico Properties LLC Known for Its Commitment to Delivering Top-Tier Customer Service & Building Quality