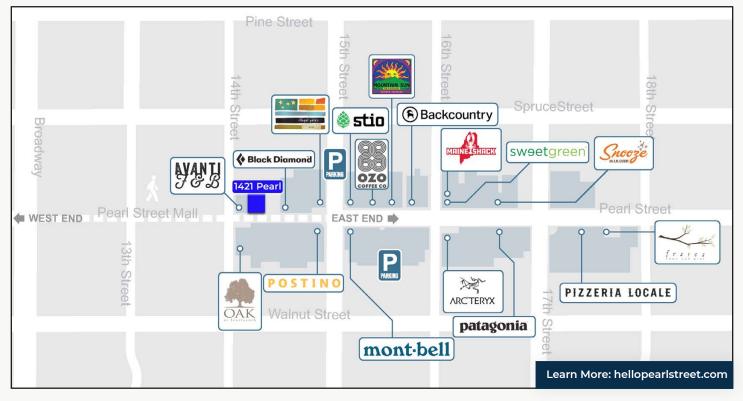

## Property Info & Gallery

🔊 View Map

- Excellent Frontage on the Bricks of the Pearl Street Pedestrian Mall
- Space Features Floor to Ceiling Windows for an Abundance of Natural Light
- 4,609 sq. ft. on Street Level with an Additional 1,134 sq. ft. of Mezzanine Space
- 47 ft. of Frontage Along the Bricks of Pearl Street
- Great Neighboring Tenants Including: Avanti, Postino, Illegal Pete's, Black
  Diamond, POC Sports, Montbell & Many Others
- Managed Locally by Unico Properties LLC Known for Its Commitment to Delivering Top-Tier Customer Service & Building Quality