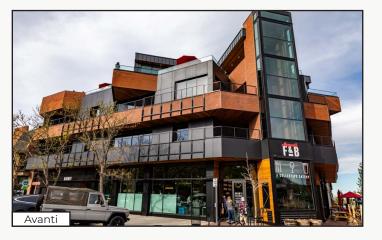

- Excellent Frontage on the Bricks of the Pearl Street Pedestrian Mall
- Space Features Floor to Ceiling Windows for an Abundance of Natural Light
- 4,609 sq. ft. on Street Level with an Additional 1,134 sq. ft. of Mezzanine Space
- 47 ft. of Frontage Along the Bricks of Pearl Street
- Great Neighboring Tenants Including: Avanti, Postino, Illegal Pete's, Black
  Diamond, POC Sports, Montbell & Many Others
- Managed Locally by Unico Properties LLC Known for Its Commitment to Delivering Top-Tier Customer Service & Building Quality