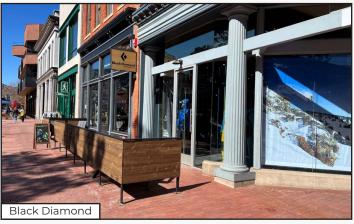

- Excellent Frontage on the Bricks of the Pearl Street Pedestrian Mall
- Space Features Floor to Ceiling Windows for an Abundance of Natural Light
- 4,609 sq. ft. on Street Level with an Additional 1,134 sq. ft. of Mezzanine Space
- 47 ft. of Frontage Along the Bricks of Pearl Street
- Great Neighboring Tenants Including: Avanti, Postino, Illegal Pete's, Black
  Diamond, POC Sports, Montbell & Many Others
- Managed Locally by Unico Properties LLC Known for Its Commitment to Delivering Top-Tier Customer Service & Building Quality