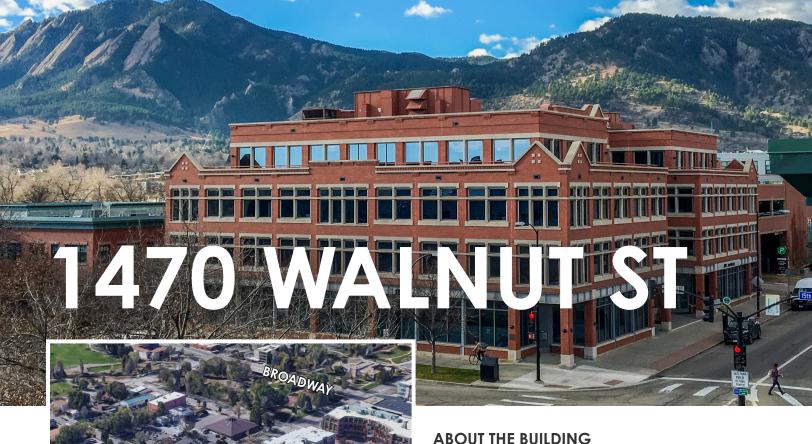

# 1470 Walnut Street, Boulder, CO 80302

Upscale office building located on the corner of 15th Street and Walnut Street ideally positioned in the center of Downtown Boulder. Situated just one block off the Pearl Street Mall and adjacent to the RTD Transit Center, this property provides an excellent location close to all the wonderful amenities downtown Boulder has to offer.

# 1470 WALNUT STREET, BOULDER, CO 80302