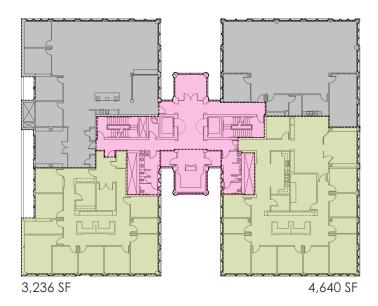

- Second floor office suite available for lease
- 7,876 SF available; divisible to 3,236 SF
- Abundant window line with great natural light
- On-site showers and locker rooms
- Underground on-site parking available at market rate

#### SIZE 7,876 SF\*

#### **SPACE NOTES**

With just over 7,800 SF available, Suite 200 can also be easily demised into two separate suites of approximately 3,200 SF & 4,600 SF, respectively.

#### **FLOOR PLAN**

**CHAD HENRY** 

chenry@wwreynolds.com

**DREW WEIMAN** 

drew@wwreynolds.com