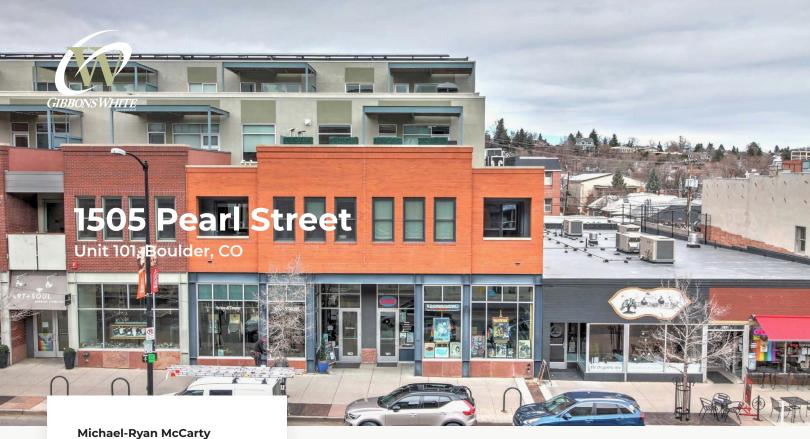

## Prime Downtown Pearl St Retail for Sublease

Available Space 1,894 sq. ft. Lease Rate / sq. ft. \$45.00 NNN Expenses / sq. ft. \$23.40\* \*Not Including Utilities

- Ideal Location on Sunny Side of Vibrant Downtown East Pearl St
- High-End Retail Space with 14' Ceilings, Large Storefront Windows & Slat Display Walls
- Direct Rear Access for Loading & Deliveries
- One Parking Space Included at the Building Parking with Additional City Garage Directly Across the Street
- Sublease Through March 2027 with Longer Direct Term Available