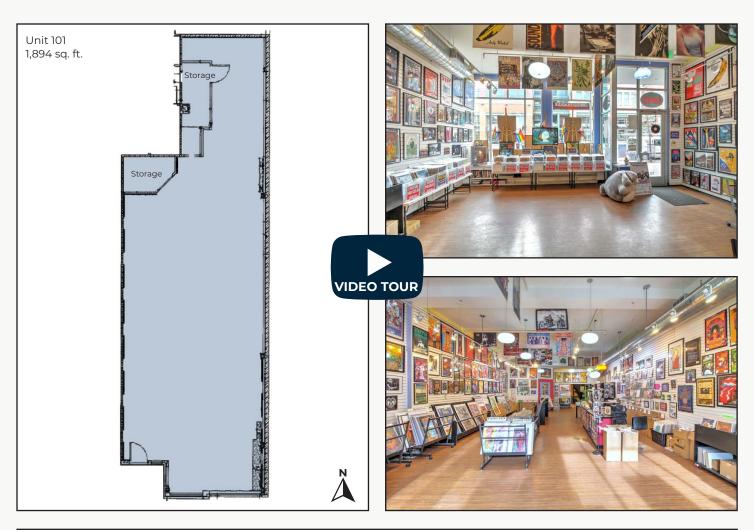

## Prime Downtown Pearl St Retail for Sublease

Available Space 1,894 sq. ft. Lease Rate / sq. ft. \$45.00 NNN Expenses / sq. ft. \$23.40\* \*Not Including Utilities

- Ideal Location on Sunny Side of Vibrant Downtown East Pearl St
- High-End Retail Space with 14' Ceilings, Large Storefront Windows & Slat Display Walls
- Direct Rear Access for Loading & Deliveries
- One Parking Space Included at the Building Parking with Additional City Garage Directly Across the Street
- Sublease Through March 2027 with Longer Direct Term Available