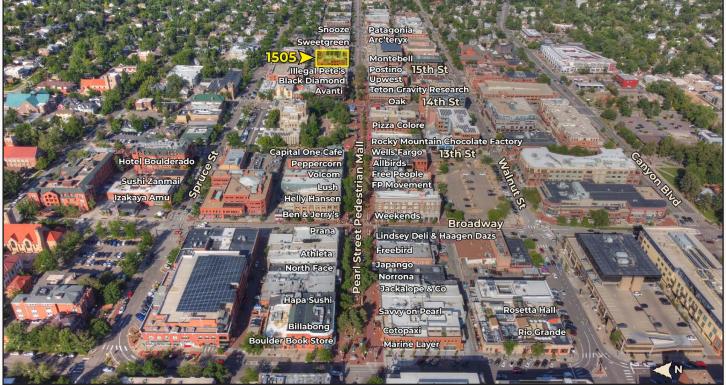

## Prime Downtown Pearl St Retail for Sublease

Available Space 1,894 sq. ft. Lease Rate / sq. ft. \$45.00 NNN Expenses / sq. ft. \$23.40\* \*Not Including Utilities

- Ideal Location on Sunny Side of Vibrant Downtown East Pearl St
- High-End Retail Space with 14' Ceilings, Large Storefront Windows & Slat Display Walls
- Direct Rear Access for Loading & Deliveries
- One Parking Space Included at the Building Parking with Additional City Garage Directly Across the Street
- Sublease Through March 2027 with Longer Direct Term Available