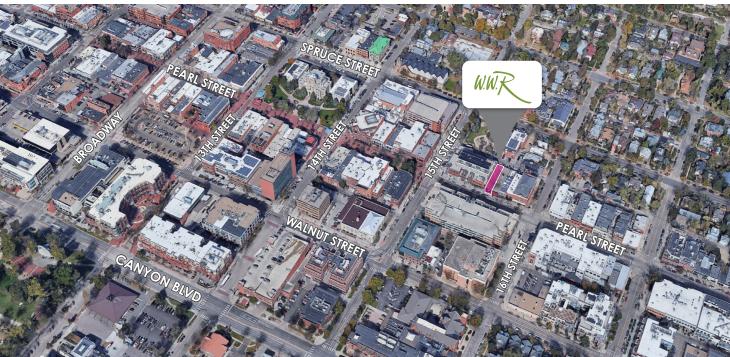

### **LOCATION NOTES:**

With adjacent neighbors like OZO Coffee, Mountain Sun Brewery, Art + Soul & more, 1521 Pearl Street boasts a highly visible location just a half block off the bricks of the Historic Pearl Street Mall. This fantastic Downtown Boulder location easily provides both high vehicular and pedestrian traffic.