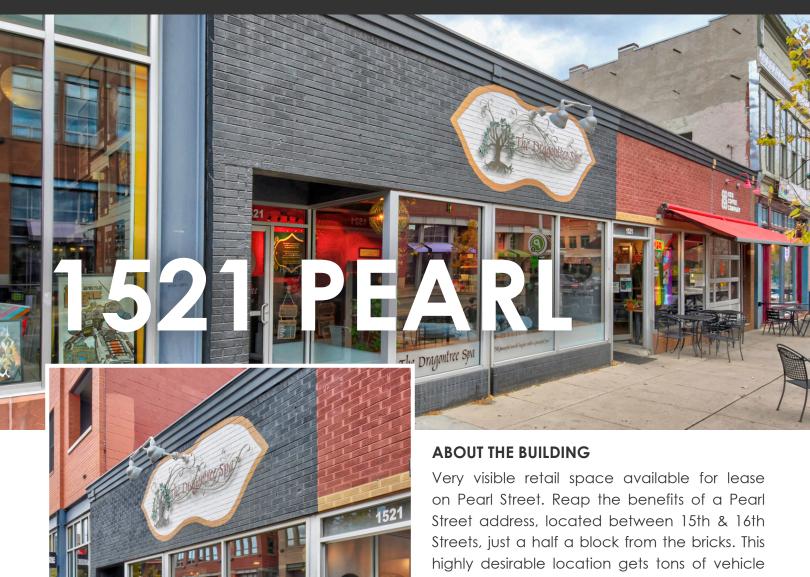

### PEARL STREET RETAIL SPACE FOR LEASE

### 1521 Pearl Street, Boulder, CO 80302

& pedestrian traffic and is located steps away from all that Downtown Boulder has to offer.

- Great Downtown Boulder location
- Excellent visibility & signage
- Warm, cozy finishes throughout
- Parking available

### **LOCATION NOTES:**

With adjacent neighbors like OZO Coffee, Mountain Sun Brewery, Art + Soul & more, 1521 Pearl Street boasts a highly visible location just a half block off the bricks of the Historic Pearl Street Mall. This fantastic Downtown Boulder location easily provides both high vehicular and pedestrian traffic.