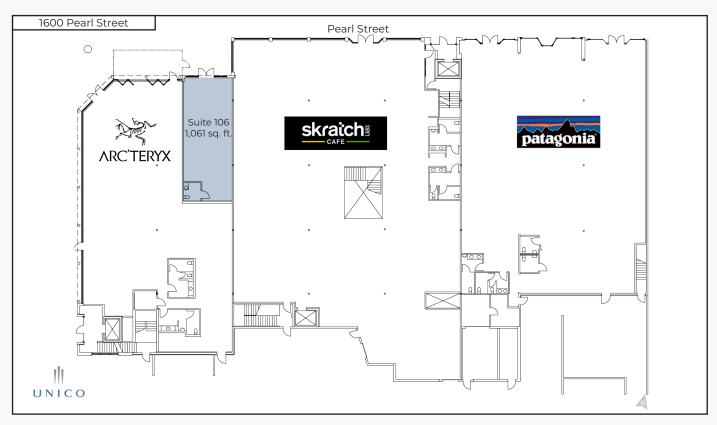

## **Boutique Retail Space on Pearl Street's East End**

| Available Space      | 1,061 sq. ft.         |
|----------------------|-----------------------|
| Lease Rate / sq. ft. | Negotiable            |
| Expenses / sq. ft.   | \$19.43*              |
|                      | *Including Litilities |

- Incredible Storefront Exposure on Pearl Street
- Tall, Exposed Ceilings with an Abundance of Natural Light
- Ample Street Parking and Easy Access to the City Parking Garage Across the
  Street
- Private Restroom within the Space
- Great Neighboring Tenants Including: Arc'teryx, Patagonia, Sweetgreen,
  Snooze, Maine Shack, & Many More
- Managed Locally by Unico Properties LLC Known for its Commitment to Delivering Top-Tier Custom Service & Building Quality