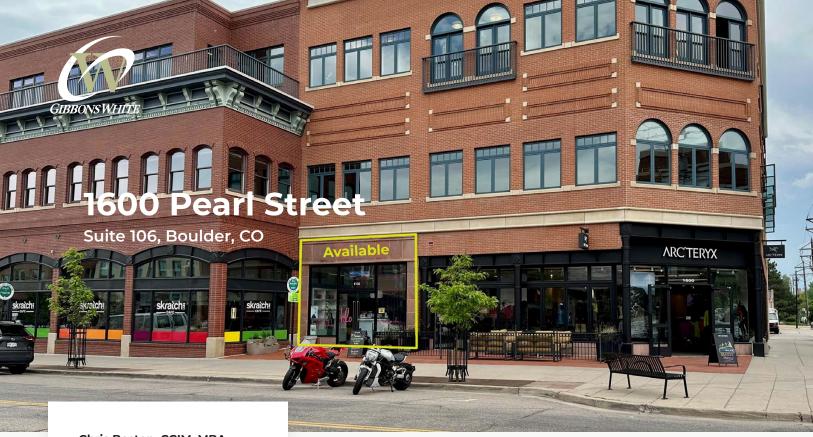

## **Boutique Retail Space on Pearl Street's East End**

| Available Space      | 1,061 sq. ft.         |
|----------------------|-----------------------|
| Lease Rate / sq. ft. | Negotiable            |
| Expenses / sq. ft.   | \$19.43*              |
|                      | *Including Litilities |

- Incredible Storefront Exposure on Pearl Street
- Tall, Exposed Ceilings with an Abundance of Natural Light
- Ample Street Parking and Easy Access to the City Parking Garage Across the
  Street
- Private Restroom within the Space
- Great Neighboring Tenants Including: Arc'teryx, Patagonia, Sweetgreen,
  Snooze, Maine Shack, & Many More
- Managed Locally by Unico Properties LLC Known for its Commitment to Delivering Top-Tier Custom Service & Building Quality