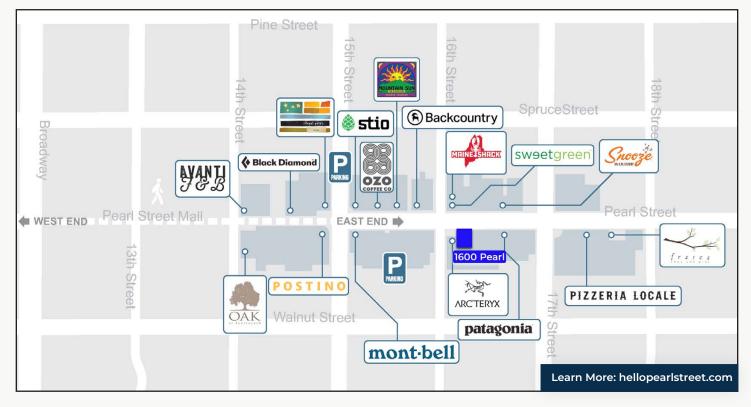

## **Boutique Retail Space on Pearl Street's East End**

| Available Space      | 1,061 sq. ft.         |
|----------------------|-----------------------|
| Lease Rate / sq. ft. | Negotiable            |
| Expenses / sq. ft.   | \$19.43*              |
|                      | *Including Litilities |

- Incredible Storefront Exposure on Pearl Street
- Tall, Exposed Ceilings with an Abundance of Natural Light
- Ample Street Parking and Easy Access to the City Parking Garage Across the
  Street
- Private Restroom within the Space
- Great Neighboring Tenants Including: Arc'teryx, Patagonia, Sweetgreen,
  Snooze, Maine Shack, & Many More
- Managed Locally by Unico Properties LLC Known for its Commitment to Delivering Top-Tier Custom Service & Building Quality