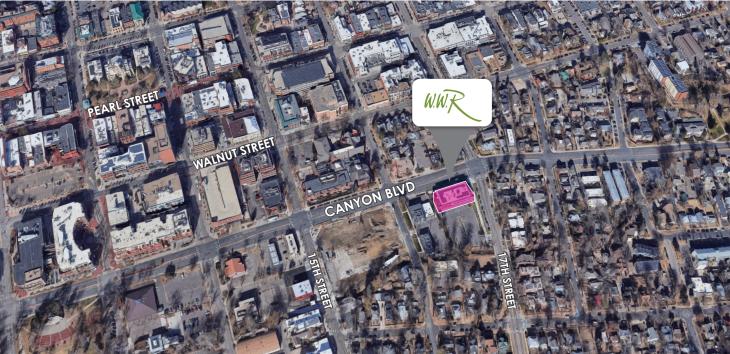

# DOWNTOWN BOULDER

### **LOCATION NOTES:**

Situated on the corner of Canyon & 17th Street, The William Building offers a great location just two blocks off the Historic Pearl Street Mall, near the RTD Transit Center and close to all the amenities that Downtown Boulder offers. Enjoy easy access in and out of town via Canyon Boulevard, a private parking lot with EV charging stations and flatiron views from your outdoor patio.