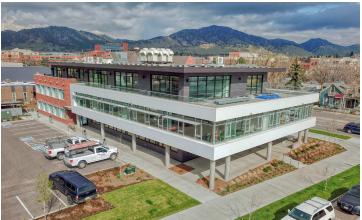

## 1650 Canyon Blvd, Boulder CO 80302

or bike ride from your door.

- Up to 7,223 SF available for lease
- Easily divisible to approximately 3,300 SF
- Private parking lot with 7 EV charging stations
- Secure, covered bike storage
- On-site showers
- Outdoor patios
- Great Downtown Boulder Location close to the Pearl Street Mall and RTD Transit Center

### **LOCATION NOTES:**

Situated on the corner of Canyon & 17th Street, The William Building offers a great location just two blocks off the Historic Pearl Street Mall, near the RTD Transit Center and close to all the amenities that Downtown Boulder offers. Enjoy easy access in and out of town via Canyon Boulevard, a private parking lot with EV charging stations and flatiron views from your outdoor patio.