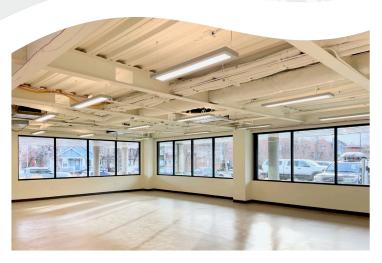

### **SPACE NOTES**

7,223 SF first floor office space available for lease. Recently finished with new flooring and cabinets, this space is very flexible and ready to fit the needs of a tenant. Divisible to approximately 3,300 SF.