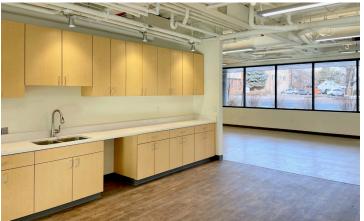

### **SPACE NOTES**

7,223 SF first floor office space available for lease. Recently finished with new flooring and cabinets, this space is very flexible and ready to fit the needs of a tenant. Divisible to approximately 3,300 SF.