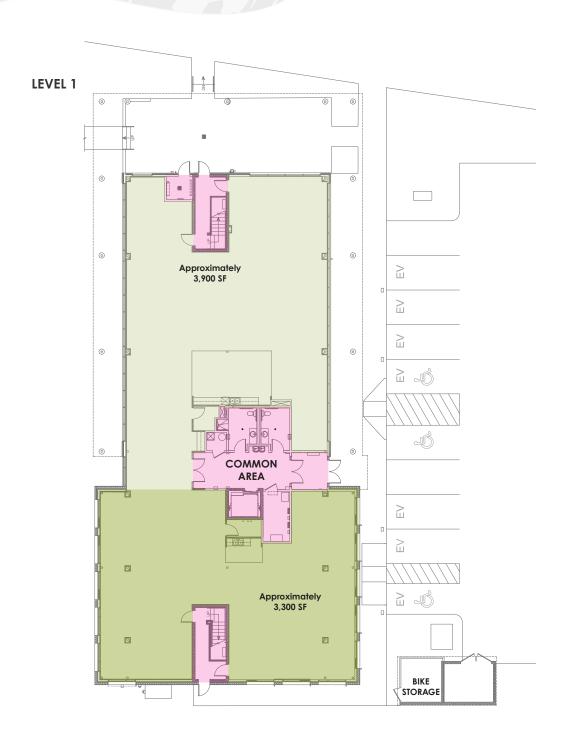

### **SPACE NOTES**

7,223 SF first floor office space available for lease. Recently finished with new flooring and cabinets, this space is very flexible and ready to fit the needs of a tenant. Divisible to approximately 3,300 SF.

# FLOOR PLAN

**CHAD HENRY** 

chenry@wwreynolds.com

**DREW WEIMAN** 

drew@wwreynolds.com