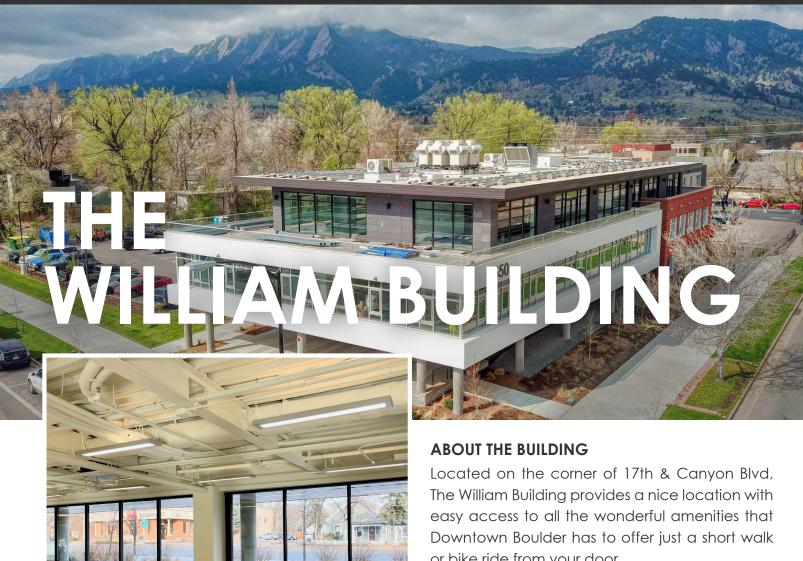

## 1650 Canyon Blvd, Boulder CO 80302

or bike ride from your door.

- Up to 7,223 SF available for lease
- Easily divisible to approximately 3,300 SF
- Private parking lot with 7 EV charging stations
- Secure, covered bike storage
- On-site showers
- Outdoor patios
- Great Downtown Boulder Location close to the Pearl Street Mall and RTD Transit Center

### **LOCATION NOTES:**

Situated on the corner of Canyon & 17th Street, The William Building offers a great location just two blocks off the Historic Pearl Street Mall, near the RTD Transit Center and close to all the amenities that Downtown Boulder offers. Enjoy easy access in and out of town via Canyon Boulevard, a private parking lot with EV charging stations and flatiron views from your outdoor patio.