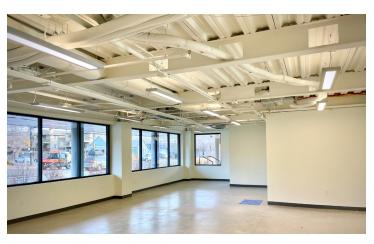

### **SPACE NOTES**

7,223 SF first floor office space available for lease. Recently finished with new flooring and cabinets, this space is very flexible and ready to fit the needs of a tenant. Divisible to approximately 3,300 SF.