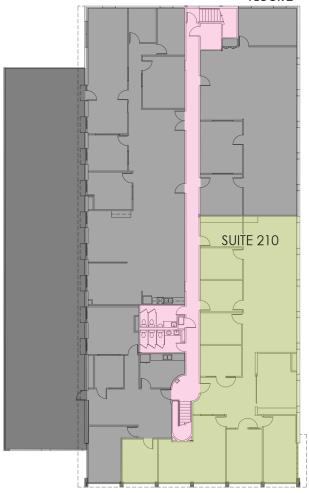

# SUITE 210

**SIZE** 3,038 SF

**RENT** \$18.00 NNN

**AVAILABLE** 4/1/2024

EST. OP EX

\$14.90 / SF (including utilities)

#### **FLOOR PLAN**

**CHAD HENRY** 

chenry@wwreynolds.com

**DREW WEIMAN** 

drew@wwreynolds.com