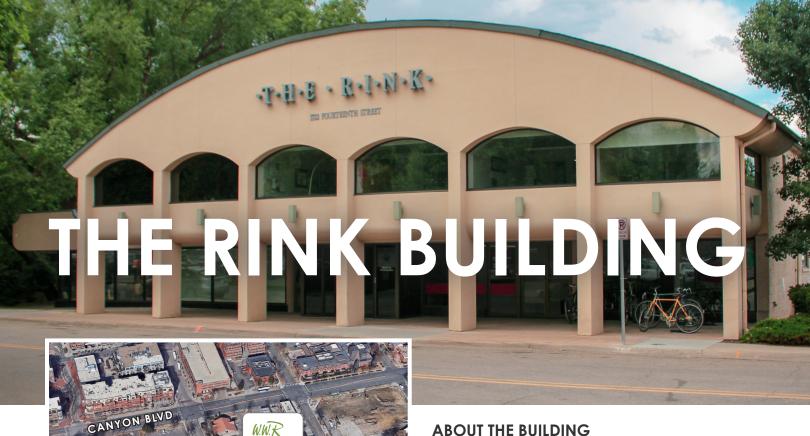

## 1722 14th Street, Boulder, CO 80302

Situated between Canyon Blvd and Arapahoe Avenue, the historic Rink Building provides a great central downtown Boulder location two blocks from the Pearl Street Mall & one block from the RTD Transit Station.