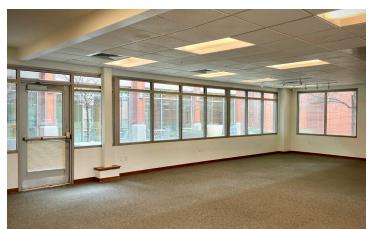

### **SPACE NOTES**

Lease suite 100, comprised of 2,165 SF of office space with a front entry, open area, one private office/small meeting space, a small storage room and a kitchen space; \*or combine suites 100 and 105 for up to 3,489 square feet of nice office space with a light and bright open bull pen or conference room area. This space has direct access to a small outdoor courtyard and multiple points of entry.