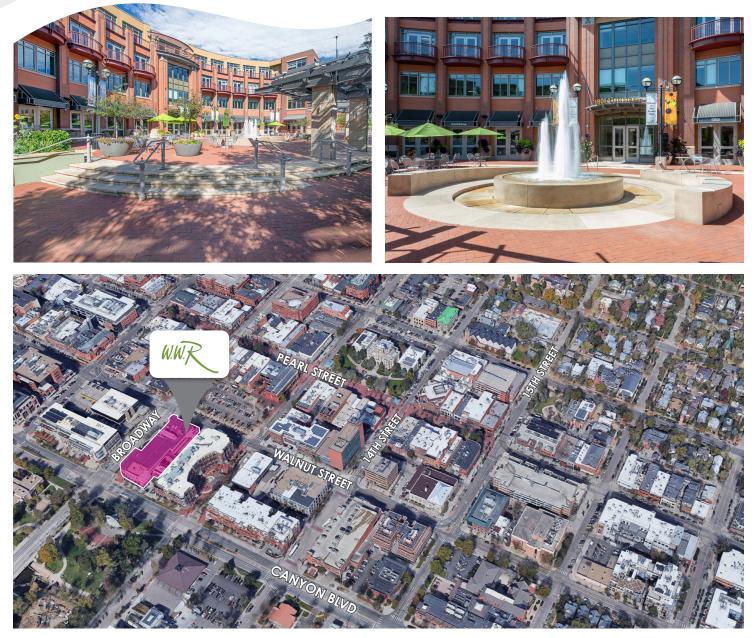

#### **LOCATION NOTES:**

Spanning across two square city blocks, One Boulder Plaza offers a Downtown Boulder location second to none. Located just one block off the Historic Pearl Street Mall, near the RTD Transit Center and providing easy access in and out of town via Canyon Boulevard, One Boulder Plaza is the best of all worlds.