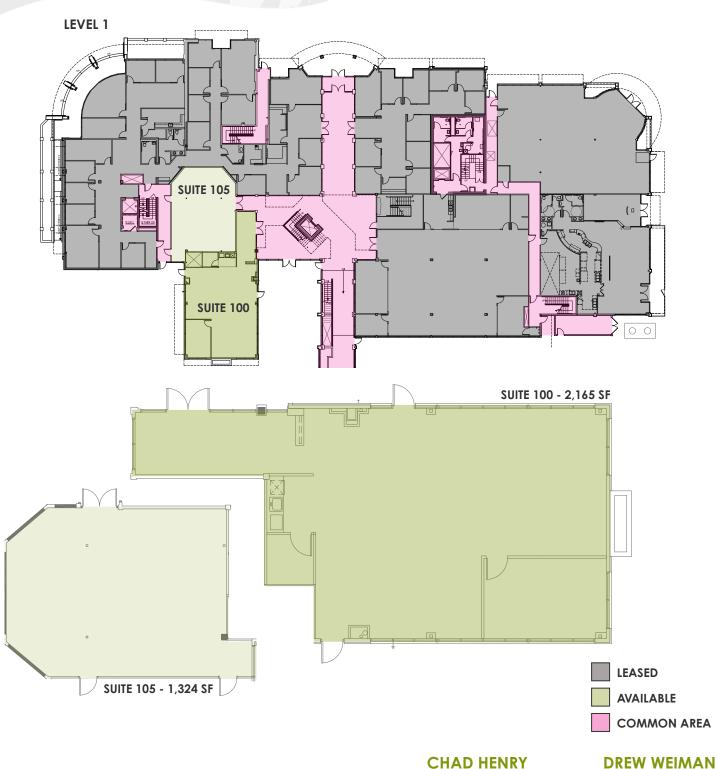

## 1800 BROADWAY, BOULDER, CO 80302 SUITE 100

AVAILABLE 18 Immediately **OP EX** 

\$17.63 / SF (including utilities)

### **SPACE NOTES**

Lease suite 100, comprised of 2,165 SF of office space with a front entry, open area, one private office/small meeting space, a small storage room and a kitchen space; \*or combine suites 100 and 105 for up to 3,489 square feet of nice office space with a light and bright open bull pen or conference room area. This space has direct access to a small outdoor courtyard and multiple points of entry.

### 1800 BROADWAY, BOULDER, CO 80302 OOR PLAN E

**CHAD HENRY** 

drew@wwreynolds.com

chenry@wwreynolds.com

WWW.WWREYNOLDS.COM P. 303-442-8687