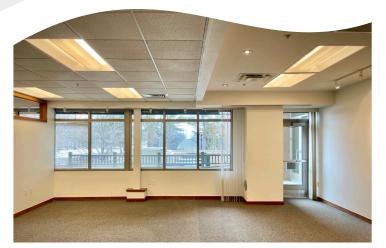

### **SPACE NOTES**

Lease suite 100, comprised of 2,165 SF of office space with a front entry, open area, one private office/small meeting space, a small storage room and a kitchen space; \*or combine suites 100 and 105 for up to 3,489 square feet of nice office space with a light and bright open bull pen or conference room area. This space has direct access to a small outdoor courtyard and multiple points of entry.