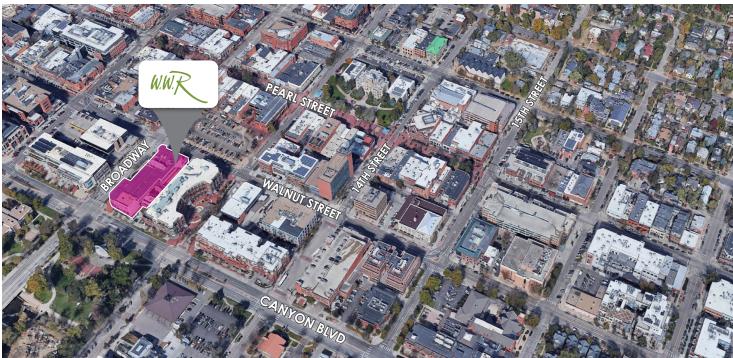

# ONE BOULDER PLAZA

### **LOCATION NOTES:**

Spanning across two square city blocks, One Boulder Plaza offers a Downtown Boulder location second to none. Located just one block off the Historic Pearl Street Mall, near the RTD Transit Center and providing easy access in and out of town via Canyon Boulevard, One Boulder Plaza is the best of all worlds.