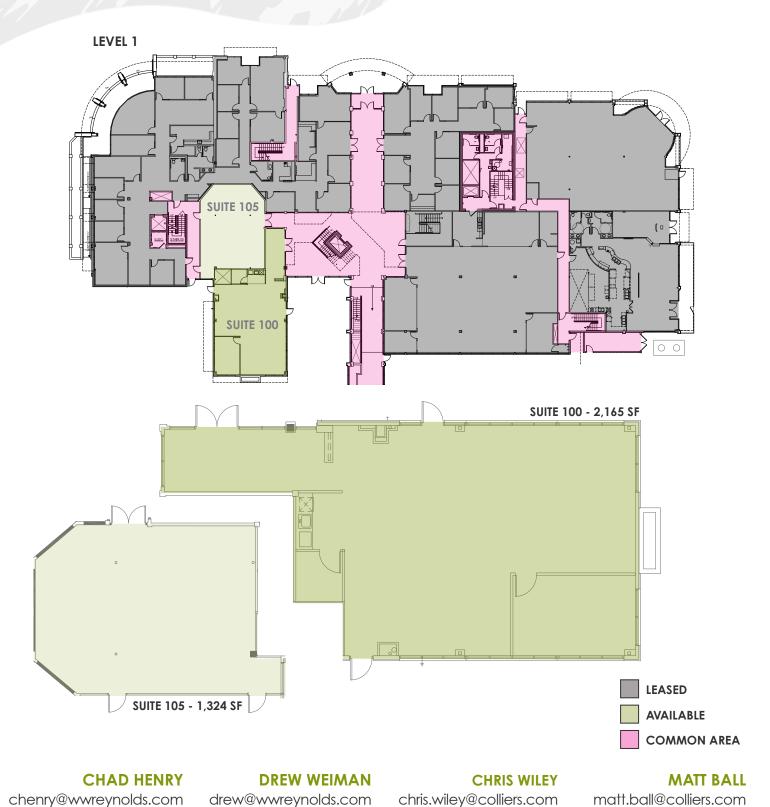

# FLOOR PLAN

# SUITE 100

**CHAD HENRY** chenry@wwreynolds.com

**DREW WEIMAN** drew@wwreynolds.com

**SIZE** 2,165 SF\*

**RENT** \$30.00 NNN

## **AVAILABLE** Immediately

OP EX \$17.63 / SF (including utilities)

## **SPACE NOTES**

Lease suite 100, comprised of 2,165 SF of office space with a front entry, open area, one private office/small meeting space, a small storage room and a kitchen space; \*or combine suites 100 and 105 for up to 3,489 square feet of nice office space with a light and bright open bull pen or conference room area. This space also has direct access to a small outdoor courtyard.