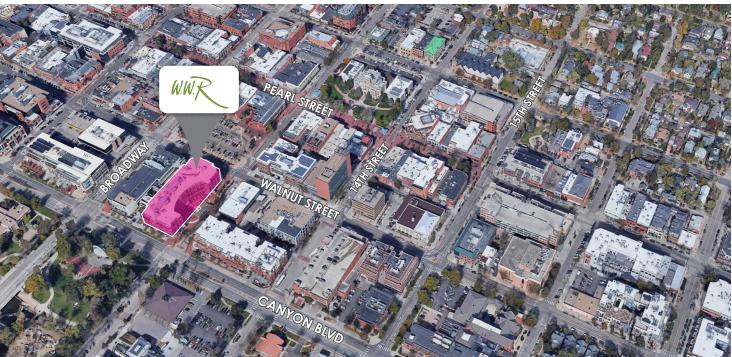

# ONE BOULDER PLAZA

#### **LOCATION NOTES:**

Spanning across two square city blocks, One Boulder Plaza offers a Downtown Boulder location second to none. Located just one block off the Historic Pearl Street Mall, near the RTD Transit Center and providing easy access in and out of town via Canyon Boulevard, One Boulder Plaza is the best of all worlds.