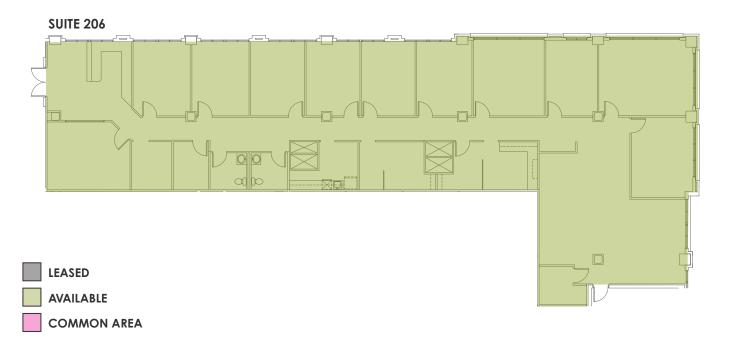

# **SUITE 206**

### **SIZE** 5,738 SF

#### **SPACE NOTES**

with just over 5,700 SF available for lease, this traditional professional office suite features a dozen private offices, two conference rooms, a spacious reception area, break room and private restrooms within the suite. Ample window line provides great natural light and nice views in each of the private offices.