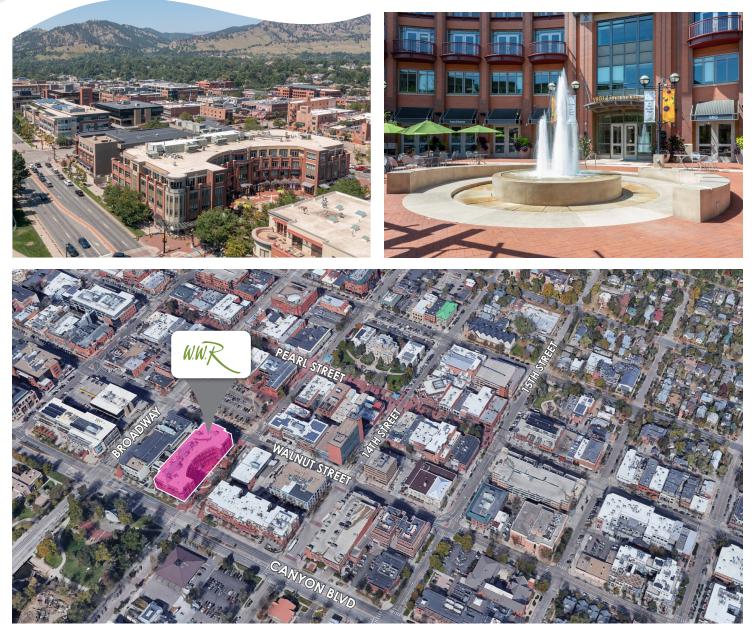

# 1801 13TH STREET, BOULDER, CO 80302 ONE BOULDER PLAZA

### **LOCATION NOTES:**

Spanning across two square city blocks, One Boulder Plaza offers a Downtown Boulder location second to none. Located just one block off the Historic Pearl Street Mall, near the RTD Transit Center and providing easy access in and out of town via Canyon Boulevard, One Boulder Plaza is the best of all worlds.