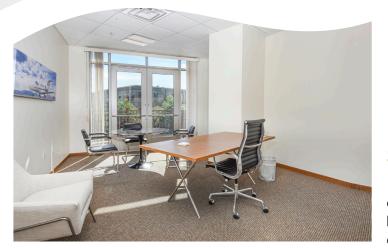

## 1801 13TH STREET, BOULDER, CO 80302 SUITE 304

\$30.00 NNN

RENT

\$20.14 / SF (including utilities)

### **SPACE NOTES**

1,300 square foot, third floor office suite that features a welcoming front reception desk, conference room, kitchen and two private offices, each with access to its own outdoor balcony. This space overlooks the Plaza, a well maintained outdoor courtyard featuring plenty of seating and a gorgeous outdoor water feature.