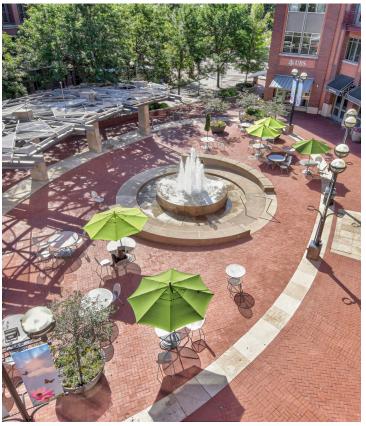

### **SPACE NOTES**

1,300 square foot, third floor office suite that features a welcoming front reception desk, conference room, kitchen and two private offices, each with access to its own outdoor balcony. This space overlooks the Plaza, a well maintained outdoor courtyard featuring plenty of seating and a gorgeous outdoor water feature.