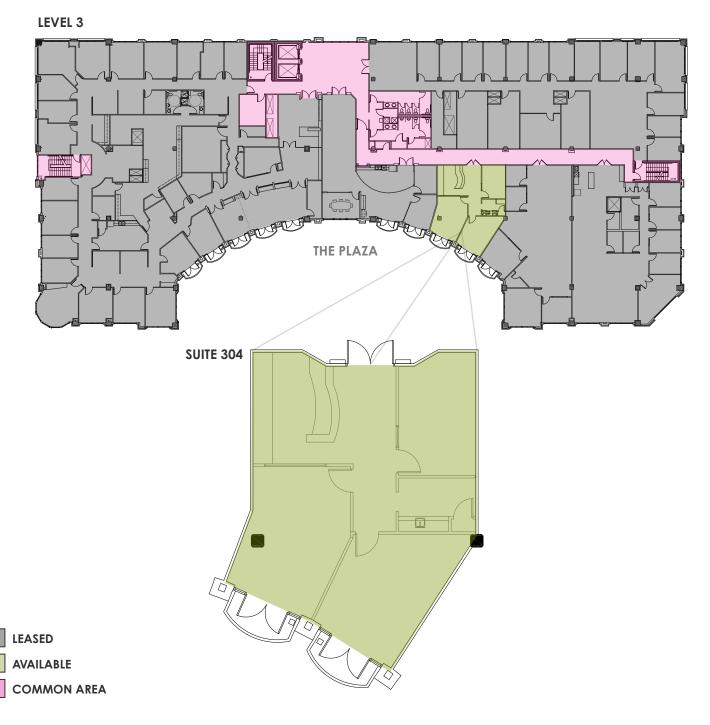

## 1801 13TH STREET, BOULDER, CO 80302 FLOOR PLAN

CHAD HENRY chenry@wwreynolds.com DREW WEIMAN drew@wwreynolds.com

WWW.WWREYNOLDS.COM P. 303-442-8687

### **SPACE NOTES**

1,300 square foot, third floor office suite that features a welcoming front reception desk, conference room, kitchen and two private offices, each with access to its own outdoor balcony. This space overlooks the Plaza, a well maintained outdoor courtyard featuring plenty of seating and a gorgeous outdoor water feature.