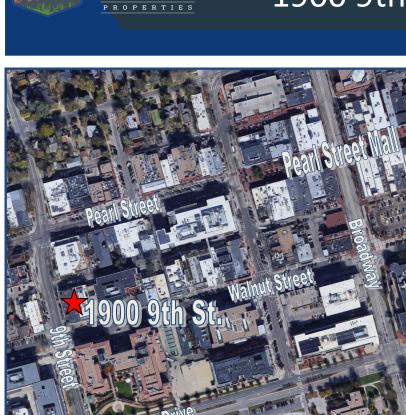

### Office Space Available!

- Prime corner location in West End District (9th & Walnut)
- Class A finishes with vaulted ceilings and great natural lighting
- Walking distance to RTD bus station, restaurants, Pearl Street Mall and many other amenities
- Exterior balconies featuring amazing views of the Flatirons
- Parking available
- Common area showers and break room
- High end lobby with elevator
- Recently renovated