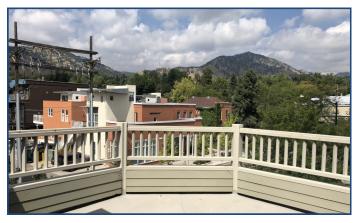

### Office Space Available!

- Prime corner location in West End District (9th & Walnut)
- Class A finishes with vaulted ceilings and great natural lighting
- Walking distance to RTD bus station, restaurants, Pearl Street Mall and many other amenities
- Exterior balconies featuring amazing views of the Flatirons
- Parking available
- Common area showers and break room
- High end lobby with elevator
- Recently renovated