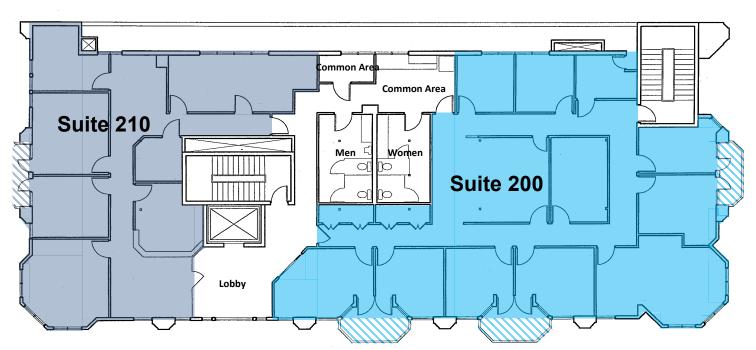

### **OFFICE SPACE FOR LEASE**

1900 9th Street Suites 200 Boulder, CO

#### 2,402 - 5,980 Square Feet