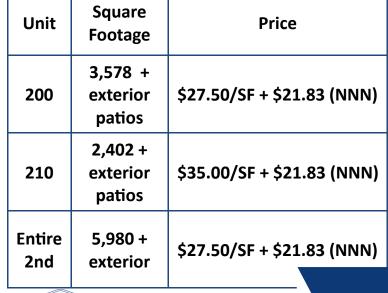

0 Boulder, CO

#### 2,402 - 5,980 Square Feet

### Office Space Available!

- Prime corner location in West End District (9th & Walnut)
- Class A finishes with vaulted ceilings and great natural lighting
- Walking distance to RTD bus station, restaurants, Pearl Street Mall and many other amenities
- Exterior balconies featuring amazing views of the Flatirons
- Parking available
- Common area showers and break room
- High end lobby with elevator
- Recently renovated







Contact us for more information: leasing@teboproperties.com 303-447-8326 www.TEBOproperties.com

# 1900 9th Street, Boulder, CO









| Contact us for more information: |
|----------------------------------|
| leasing@teboproperties.com       |
| 303-447-8326                     |
| www.TEBOproperties.com           |









## 1900 9th Street, Boulder, CO





Contact us for more information: leasing@teboproperties.com 303-447-8326 www.TEBOproperties.com