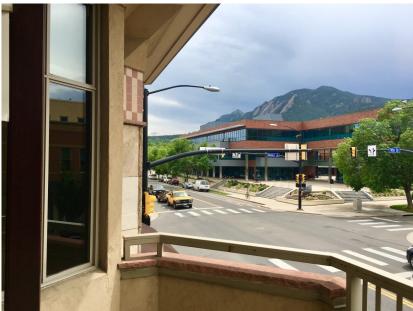

### Office Space Available!

- Prime corner location in West End District (9th & Walnut)
- Class A finishes with vaulted ceilings and great natural lighting
- Walking distance to RTD bus station, restaurants, Pearl Street Mall and many other amenities
- Exterior balconies featuring amazing views of the Flatirons
- Parking available
- Common area showers and break room
- High end lobby with elevator
- Recently renovated