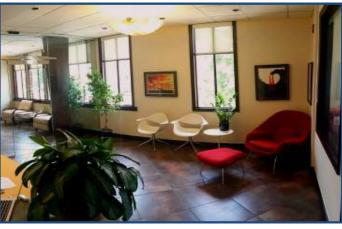

### Office Space Available!

- Prime corner location in West End District (9th & Walnut)
- Class A finishes with vaulted ceilings and great natural lighting
- Walking distance to RTD bus station, restaurants, Pearl Street Mall and many other amenities
- Exterior balconies featuring amazing views of the Flatirons
- Parking available
- Common area showers and break room
- High end lobby with elevator
- Recently renovated