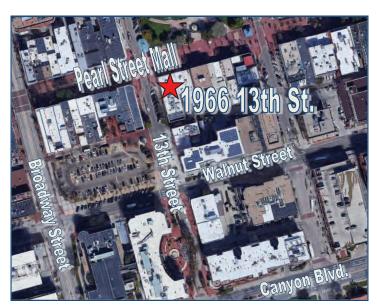

# 1966 13th Street Boulder, CO

337-3,876 Square Feet

### Office Space Available!

- Prime location on the Pearl Street
   Mall
- Historic Homestead Building
- Located at the corner of Pearl Street
   & 13th Street
- Charming lobby w/ circular staircase
- Open floorplan with common bathrooms
- High foot traffic on the Pearl Street
   Mall
- Multiple garden and second level office suites available, some with reception areas
- Reserved parking available nearby