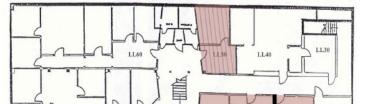

### **Ground Level**

AVAILABLE FOR LEASE

13th Street Entrance

| Unit                           | Square<br>Footage | Price                                          |
|--------------------------------|-------------------|------------------------------------------------|
| <b>210</b> Available 8-01-2024 | 614               | CALL NOW FOR RATE!                             |
| 230                            | 1,292             | \$25.00/SF + \$13.09 (NNN)<br>= \$4,101.02/MO  |
| 250                            | 820               | \$25.00/SF + \$13.09 (NNN)<br>= \$2,602.82/MO  |
| 270                            | 2,000             | \$25.00/SF + \$13.09 (NNN)<br>= \$6,348.33/MO  |
| 280                            | 1,876             | \$27.50/SF + \$13.09 (NNN)<br>= \$6,345.57/MO  |
| 270 + 280<br>Combined          | 3,876             | \$22.50/SF + \$13.09 (NNN)<br>= \$11,495.57/MO |
| LL10                           | 672               | \$1,250.00/MO + Utilities                      |
| LL20                           | 337               | \$750.00/MO + Utilities                        |
| LL50                           | 416               | \$800.00/MO + Utilities                        |