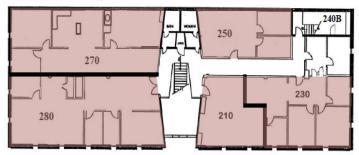

### Second Level

### **Ground Level**

AVAILABLE FOR LEASE

13th Street Entrance

| Unit                           | Square<br>Footage | Price                                          |
|--------------------------------|-------------------|------------------------------------------------|
| <b>210</b> Available 8-01-2024 | 614               | CALL NOW FOR RATE!                             |
| 230                            | 1,292             | \$25.00/SF + \$13.09 (NNN)<br>= \$4,101.02/MO  |
| 250                            | 820               | \$25.00/SF + \$13.09 (NNN)<br>= \$2,602.82/MO  |
| 270                            | 2,000             | \$25.00/SF + \$13.09 (NNN)<br>= \$6,348.33/MO  |
| 280                            | 1,876             | \$27.50/SF + \$13.09 (NNN)<br>= \$6,345.57/MO  |
| 270 + 280<br>Combined          | 3,876             | \$22.50/SF + \$13.09 (NNN)<br>= \$11,495.57/MO |
| LL10                           | 672               | \$1,250.00/MO + Utilities                      |
| LL20                           | 337               | \$750.00/MO + Utilities                        |
| LL50                           | 416               | \$800.00/MO + Utilities                        |