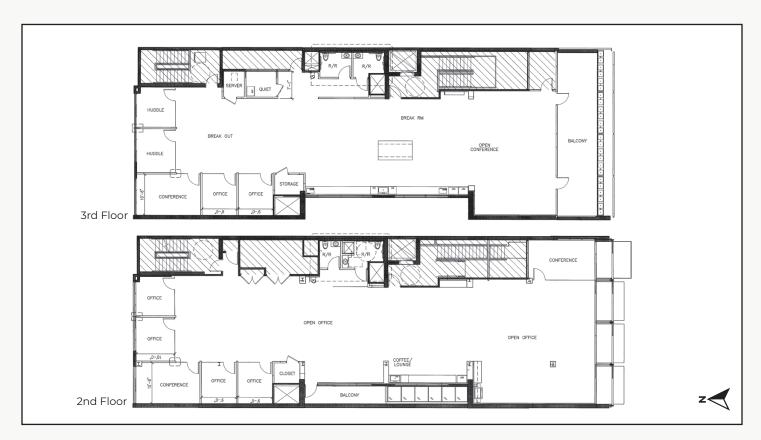

\$26.17\*

- Year 1 Introductory Rate \$19.00 NNN, Year 2 \$25.00 NNN & Year 3 \$31.00 NNN
- Gorgeous Downtown Office Space with 3 Exterior Decks, Large Modern Kitchen Areas, Private Offices and Spacious Open Work Areas
- Energy Efficient Construction with Natural Lighting, South to North Exposure, Sky Lights & Operable Windows
- The Heart of Downtown Boulder Across from the St. Julien Hotel & Surrounded by All the Best Amenities Boulder Has to Offer
- 24 Parking Spaces in City of Boulder Garage Directly Across the Street