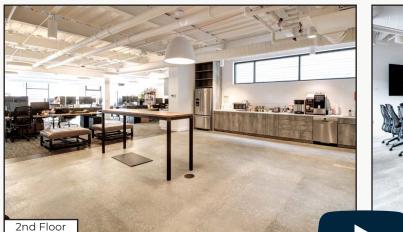

\$26.17\*

- Year 1 Introductory Rate \$19.00 NNN, Year 2 \$25.00 NNN & Year 3 \$31.00 NNN
- Gorgeous Downtown Office Space with 3 Exterior Decks, Large Modern Kitchen Areas, Private Offices and Spacious Open Work Areas
- Energy Efficient Construction with Natural Lighting, South to North Exposure, Sky Lights & Operable Windows
- The Heart of Downtown Boulder Across from the St. Julien Hotel & Surrounded by All the Best Amenities Boulder Has to Offer
- 24 Parking Spaces in City of Boulder Garage Directly Across the Street