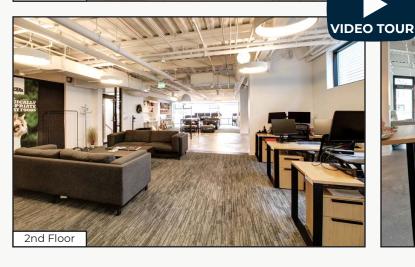

\$26.17\*

- Year 1 Introductory Rate \$19.00 NNN, Year 2 \$25.00 NNN & Year 3 \$31.00 NNN
- Gorgeous Downtown Office Space with 3 Exterior Decks, Large Modern Kitchen Areas, Private Offices and Spacious Open Work Areas
- Energy Efficient Construction with Natural Lighting, South to North Exposure, Sky Lights & Operable Windows
- The Heart of Downtown Boulder Across from the St. Julien Hotel & Surrounded by All the Best Amenities Boulder Has to Offer
- 24 Parking Spaces in City of Boulder Garage Directly Across the Street