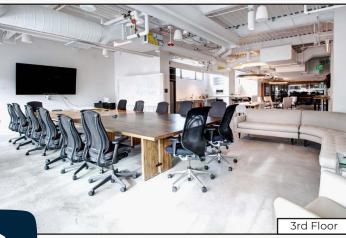

\$26.17\*

- Year 1 Introductory Rate \$19.00 NNN, Year 2 \$25.00 NNN & Year 3 \$31.00 NNN
- Gorgeous Downtown Office Space with 3 Exterior Decks, Large Modern Kitchen Areas, Private Offices and Spacious Open Work Areas
- Energy Efficient Construction with Natural Lighting, South to North Exposure, Sky Lights & Operable Windows
- The Heart of Downtown Boulder Across from the St. Julien Hotel & Surrounded by All the Best Amenities Boulder Has to Offer
- 24 Parking Spaces in City of Boulder Garage Directly Across the Street