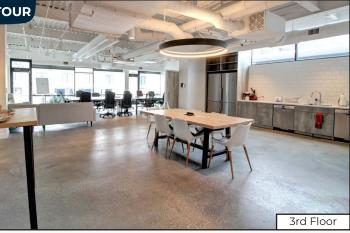

\$26.17\*

- Year 1 Introductory Rate \$19.00 NNN, Year 2 \$25.00 NNN & Year 3 \$31.00 NNN
- Gorgeous Downtown Office Space with 3 Exterior Decks, Large Modern Kitchen Areas, Private Offices and Spacious Open Work Areas
- Energy Efficient Construction with Natural Lighting, South to North Exposure, Sky Lights & Operable Windows
- The Heart of Downtown Boulder Across from the St. Julien Hotel & Surrounded by All the Best Amenities Boulder Has to Offer
- 24 Parking Spaces in City of Boulder Garage Directly Across the Street