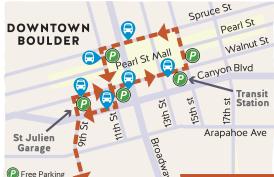

Shuttle Stop

Parking is FREE on Saturdays and Sundays in the 5 downtown city-owned parking garages.

TO CHAUTAUQUA