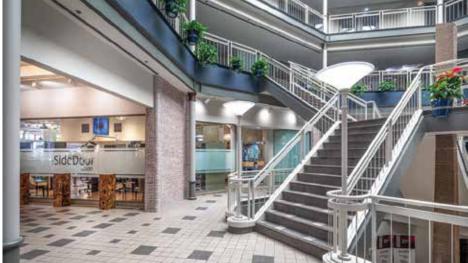

### **PROPERTY OVERVIEW**

Prominently located and highly visible office & retail building located at the southeast corner of Spruce & Broadway in Downtown Boulder. The property is in close proximity to and directly visible from a City of Boulder surface parking lot and a City of Boulder parking garage and advantageously positioned between these parking options and the iconic Boulderado Hotel to the north and the Pearl Street Pedestrian Mall and St. Julien Hotel to the south. The property was beautifully renovated in 2020!

Siena Square features a variety of available office suites ranging in size and layout. These available spaces are in good condition and can be taken immediately as-is or improved to meet any requirement. The building features common showers, bike storage, and seating throughout its stunning five-story atrium.