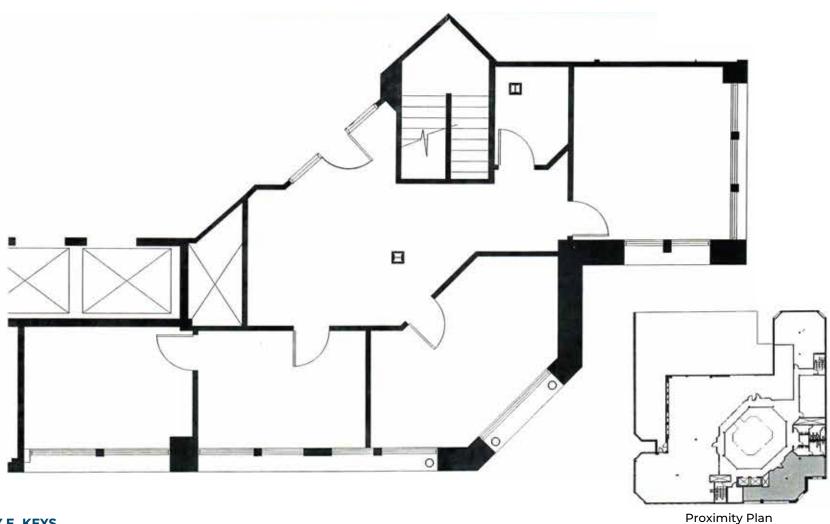

2020 renovations throughout the property just completed!

In immediate proximity to multiple parking options. City garage parking permits available to tenants.

**GEOFFREY E. KEYS** 

**SUITE 280 (1,326 RSF)** 