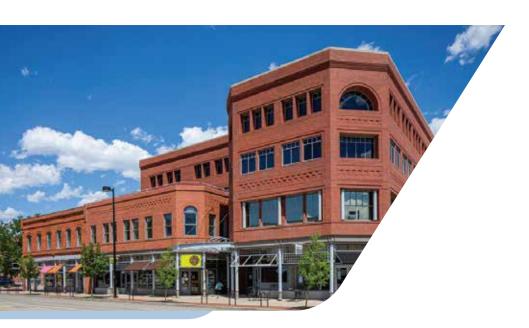

### **PROPERTY OVERVIEW**

Prominently located and highly visible office & retail building located at the southeast corner of Spruce & Broadway in Downtown Boulder. The property is in close proximity to and directly visible from a City of Boulder surface parking lot and a City of Boulder parking garage and advantageously positioned between these parking options and the iconic Boulderado Hotel to the north and the Pearl Street Pedestrian Mall and St. Julien Hotel to the south. The property was beautifully renovated in 2020!

Siena Square features a variety of available office suites ranging in size and layout. These available spaces are in good condition and can be taken immediately as-is or improved to meet any requirement. The building features common showers, bike storage, and seating throughout its stunning five-story atrium.