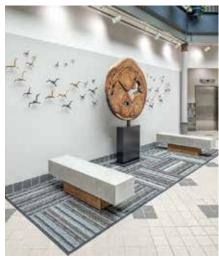

Siena Square features a variety of available office suites ranging in size and layout. These available spaces are in good condition and can be taken immediately as-is or improved to meet any requirement. The building features common showers, bike storage, and seating throughout its stunning five-story atrium.