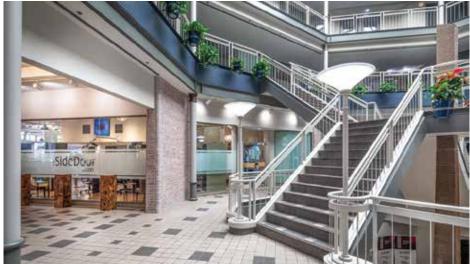

### **PROPERTY OVERVIEW**

Prominently located and highly visible office & retail building located at the southeast corner of Spruce & Broadway in Downtown Boulder. The property is in close proximity to and directly visible from a City of Boulder surface parking lot and a City of Boulder parking garage and advantageously positioned between these parking options and the iconic Boulderado Hotel to the north and the Pearl Street Pedestrian Mall and St. Julien Hotel to the south. The property was beautifully renovated in 2020!

Siena Square features a variety of available office suites ranging in size and layout. These available spaces are in good condition and can be taken immediately as-is or improved to meet any requirement. The building features common showers, bike storage, and seating throughout its stunning five-story atrium.