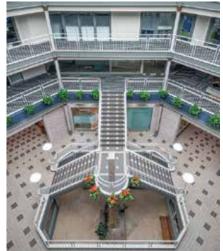

Siena Square features a variety of available office suites ranging in size and layout. These available spaces are in good condition and can be taken immediately as-is or improved to meet any requirement. The building features common showers, bike storage, and seating throughout its stunning five-story atrium.