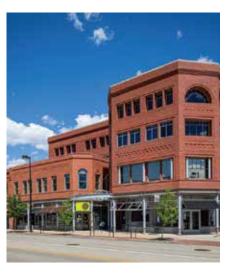

### **PROPERTY OVERVIEW**

Prominently located and highly visible office & retail building located at the southeast corner of Spruce & Broadway in Downtown Boulder. The property is in close proximity to and directly visible from a City of Boulder surface parking lot and a City of Boulder parking garage and advantageously positioned between these parking options and the iconic Boulderado Hotel to the north and the Pearl Street Pedestrian Mall and St. Julien Hotel to the south. The property was beautifully renovated in 2020!

Siena Square features a variety of available office suites ranging in size and layout. These available spaces are in good condition and can be taken immediately as-is or improved to meet any requirement. The building features common showers, bike storage, and seating throughout its stunning five-story atrium.