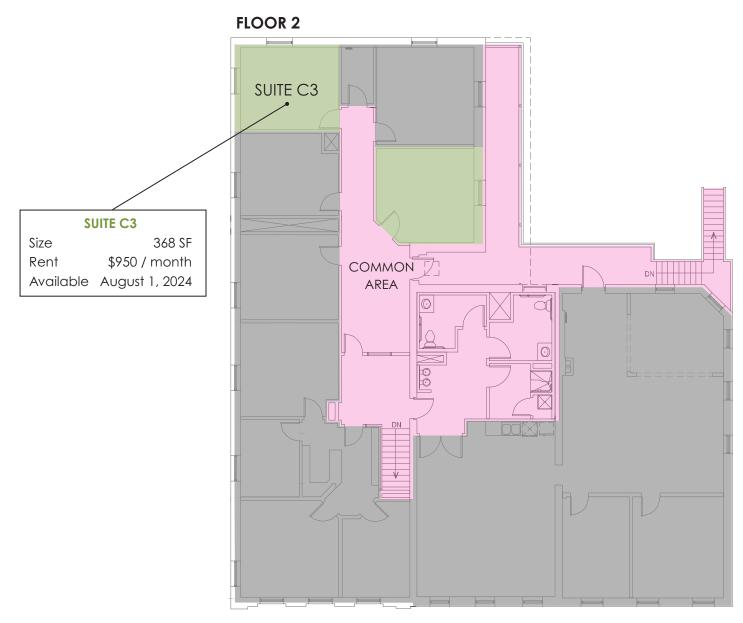

# 1920 13TH STREET, BOULDER, CO 80302 FLOOR PLAN

### LEASED

AVAILABLE

COMMON AREA

## 1920 13TH STREET, BOULDER, CO 80302 SINGLE SUITES

**SIZE** 368 SF