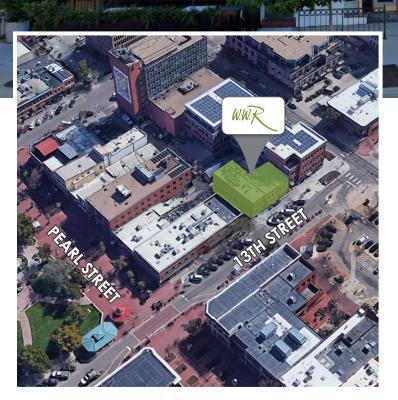

## **SINGLE OFFICE SUITES FOR LEASE** 1920 13th Street, Boulder CO 80302

0000000000

THEJAME

### ABOUT THE BUILDING

This 1900s Queen Anne style historic building lies in the heart of downtown Boulder. It features well appointed second-story office suites and popular restaurant spaces below.

- Single office suites available for lease
- 2-story historic mixed-use building in the heart of Downtown Boulder
- Walking distance to the Pearl Street Mall & RTD Transit Station
- CAGID District RTD Eco Passes Available
  Free to full time employees