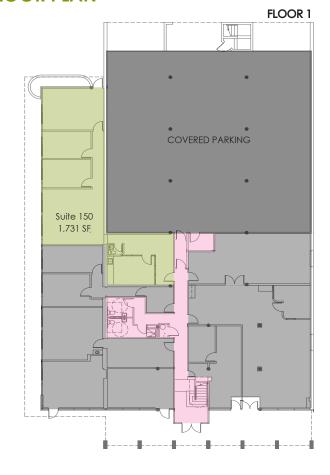

# SUITE 150

**SIZE** 1,731 SF

**RENT** \$14.00 NNN

**AVAILABLE**Immediately

**EST. OP EX** \$14.90 / SF (including utilities)

#### **FLOOR PLAN**

**CHAD HENRY** 

chenry@wwreynolds.com

**DREW WEIMAN** drew@wwreynolds.com