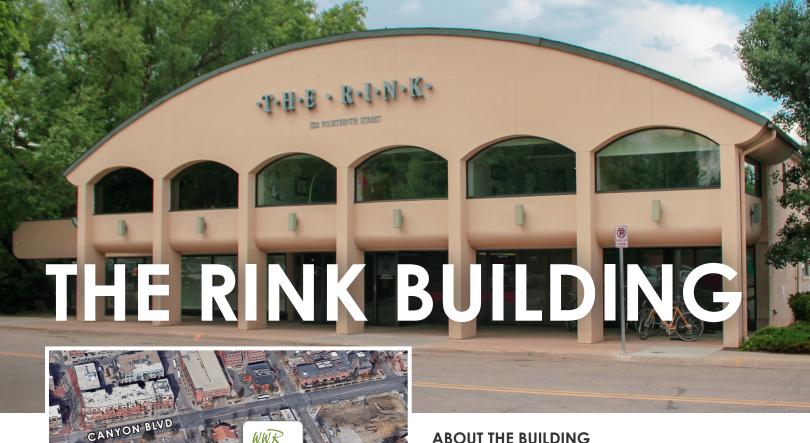

## 1722 14th Street, Boulder, CO 80302

Situated between Canyon Blvd and Arapahoe Avenue, the historic Rink Building provides a areat central downtown Boulder location two blocks from the Pearl Street Mall & one block from the RTD Transit Station.