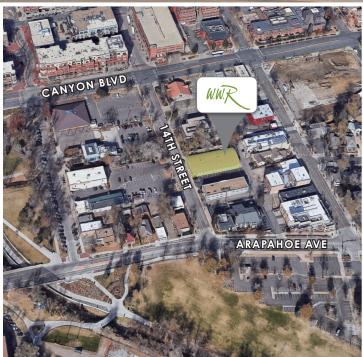

## ABOUT THE BUILDING

Situated between Canyon Blvd and Arapahoe Avenue, the historic Rink Building provides a great central downtown Boulder location two blocks from the Pearl Street Mall & one block from the RTD Transit Station.