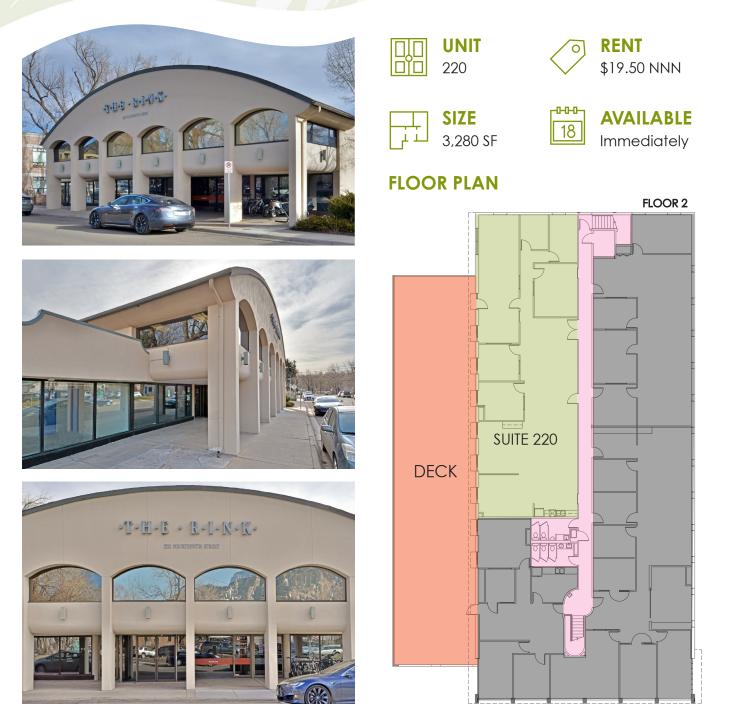

- Easy access
- Covered parking
- Free CAGID District RTD Eco-Passes available for FT Employees
- Suite 220 has access to a shared outdoor patio shaded by trees just above Boulder Creek to enjoy.

CHAD HENRY chenry@wwreynolds.com

## 1722 14TH ST, BOULDER, CO 80302 SUITE 220

CHAD HENRY chenry@wwreynolds.com DREW WEIMAN drew@wwreynolds.com

WWW.WWREYNOLDS.COM P. 303-442-8687